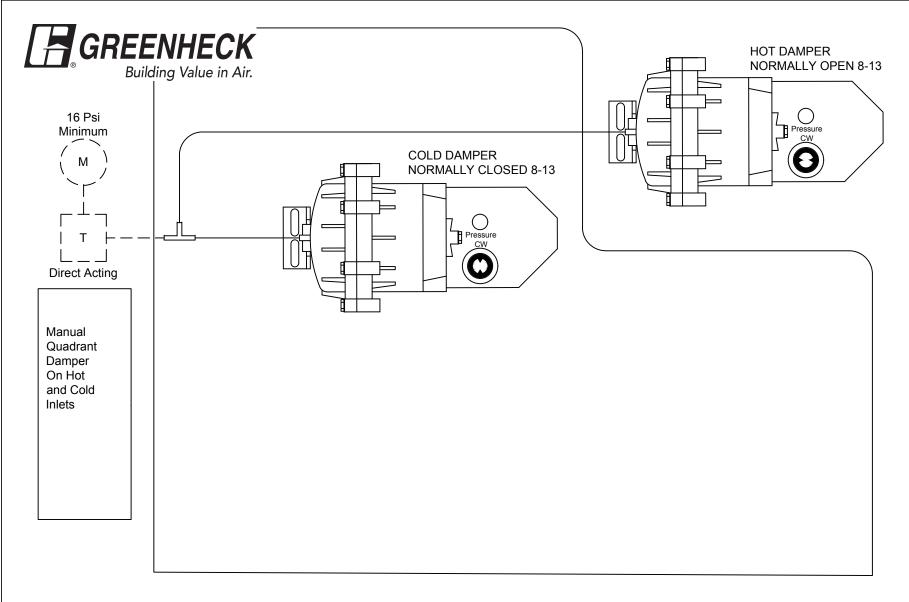

Actuators 8-13 psi MCP 3631-5000

Unless Otherwise Specified: 1. Dimensions Are In Inches. 2. Tolerances Are: Fractions Decimals Angles ±.X = .1  $\pm .XX = .02$ 

CHK'D BY DG

**Control Wiring Diagram** DA NC COLD DAMPER RA NO

REV.

Ε

**HOT MIXING**  $\pm .XXX = .010$ DG DATE 11/07/05 DWG. NO. DWN. BY **DDCD 210N** 