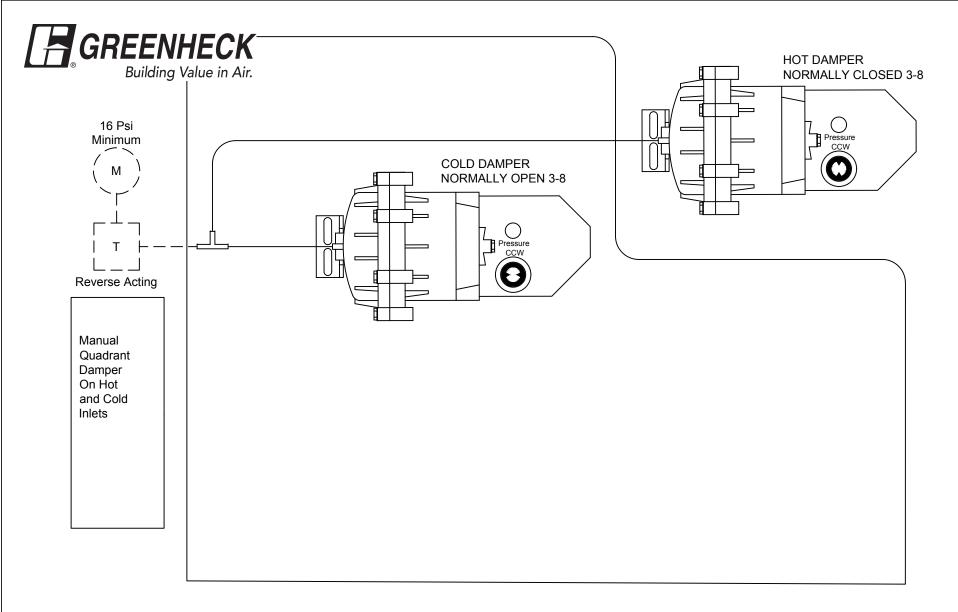

Actuators 3-8 psi MCP 3631-8000

## DDCD 212N (CDS) ATU\CONTROL DIAGRAMS\PNEUMATIC\

Phone: 715.359.6171 Fax: 715.355.2399 Parts: 800.355.5354 gfcinfo@greenheck.com www.greenheck.com

| N/A    | Е   | Removed logo            | 7/8/21   | CG        |
|--------|-----|-------------------------|----------|-----------|
| N/A    | D   | Add Hot Damper Actuator | 4/13/17  | RE        |
| N/A    | С   | Information Update      | 9/11/06  | CLS       |
| N/A    | В   | Information Update      | 11/07/05 | CLS       |
| FCN No | Rev | Description             | Date     | Rev'd By: |

## Control Wiring Diagram

REV.

Ε

RA NO COLD DAMPER DA NO HOT MIXING

DWN. BY DG DATE 11/07/05 DWG. NO.

CHK'D BY DG SCALE NTS DDCD 212N