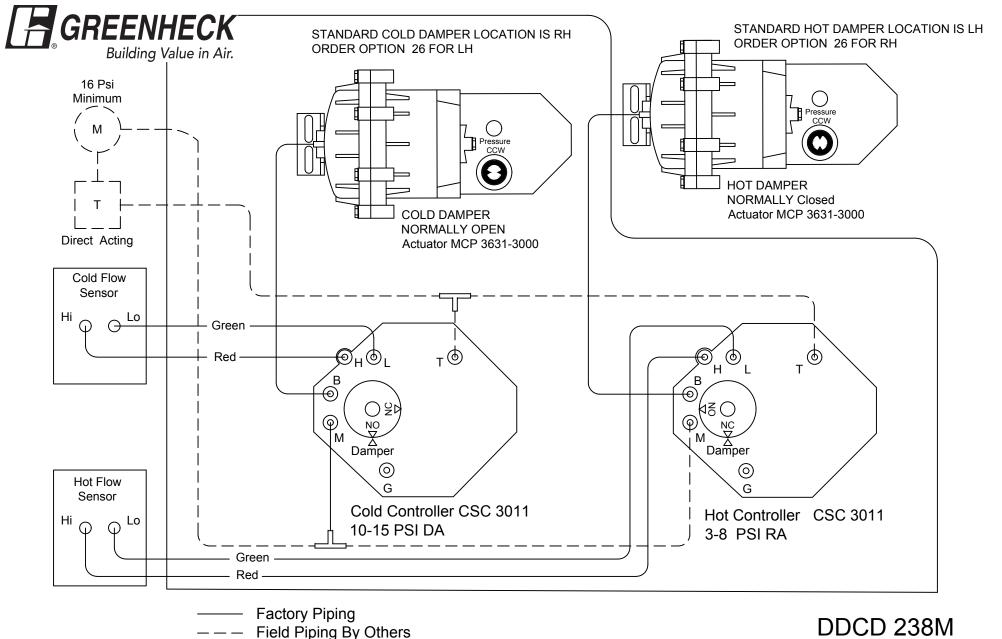

## **Control Wiring Diagram**

Direct Acting N.O. Cold DA N.C, Hot For Use With Mixing And Non Mixing Units DATE 11/07/05 DWG. NO.

**DDCD 238M** 

F