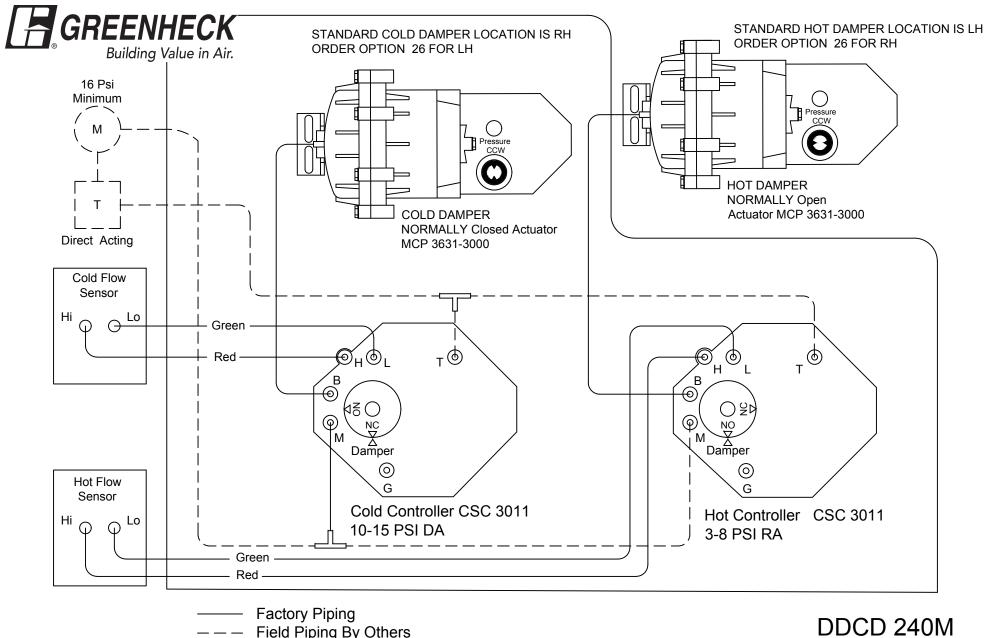

## **Control Wiring Diagram**

Direct Acting N.C. Cold RA N.O, Hot For Use With Mixing And Non Mixing Units DATE 11/07/05 DWG. NO.

DDCD 240M

F