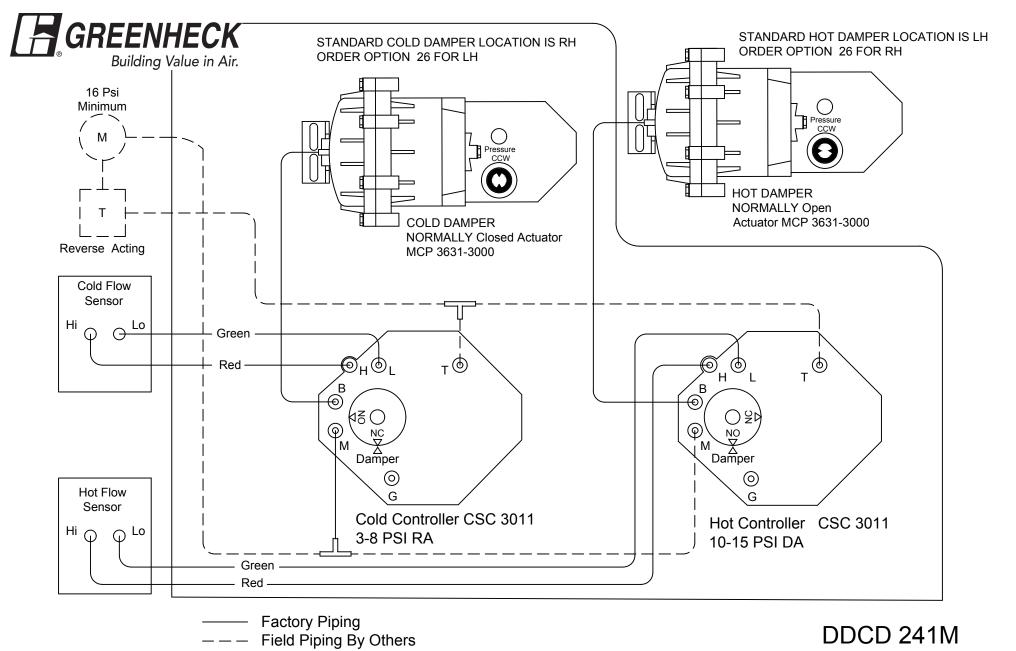

## Control Wiring Diagram

Reverse Acting N.C. Cold DA N.O, Hot For Use With Mixing And Non Mixing Units 1/07/05 DWG. NO.

| 1 110116. 7 13.333.017 1 |
|--------------------------|
| Fax: 715.355.2399        |
| Parts: 800.355.5354      |
| gfcinfo@greenheck.com    |
| www.greenheck.com        |
|                          |