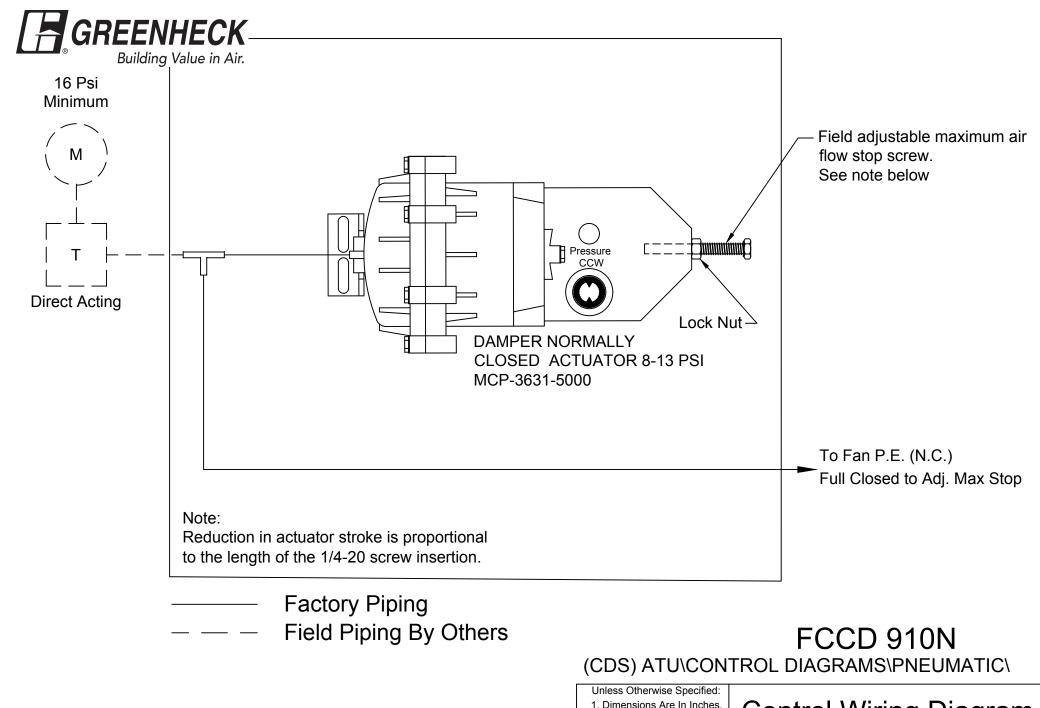

## **Control Wiring Diagram**

DANC 8-13 PSI PNEUMATIC PRESSURE DEPENDANT

DWG. NO. FCCD910N

REV.