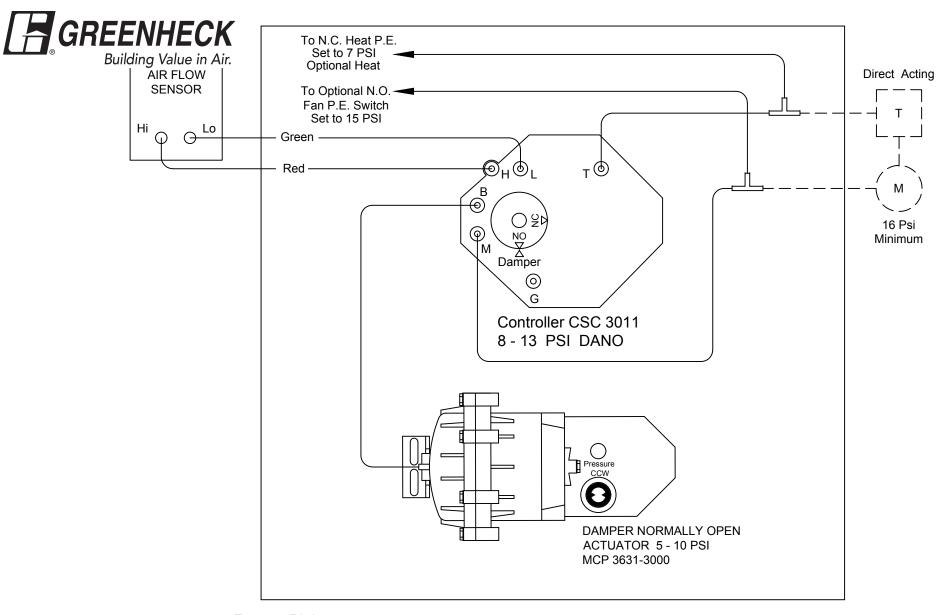

## **Control Wiring Diagram**

DANO 8 - 13 PSI PNEUMATIC Pressure Independent Fan Powered Unit

DWG. NO. FCCD915M

REV.