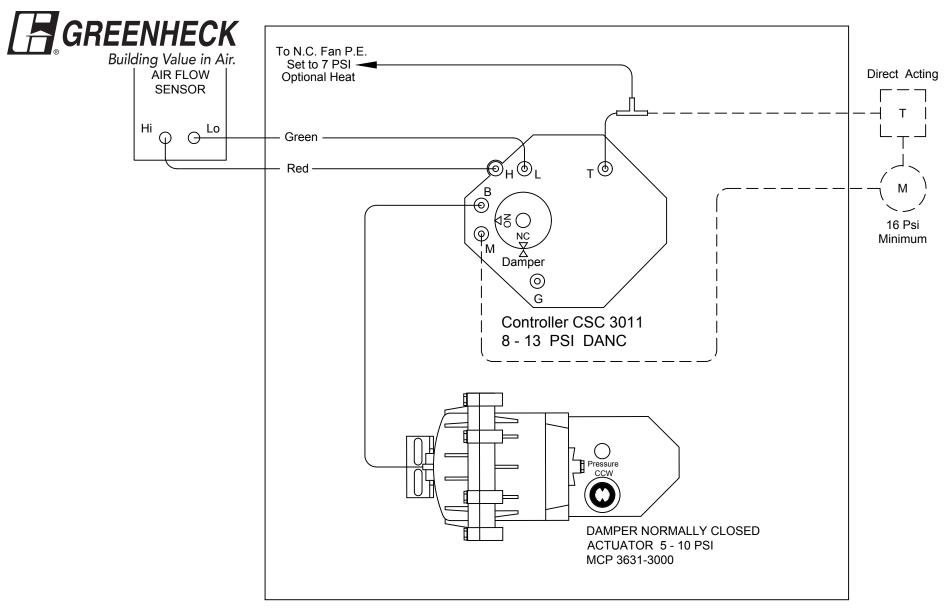

Factory PipingField Piping By Others

FVCD 814M

## (CDS) ATU\CONTROL DIAGRAMS\PNEUMATIC\

Phone: 715.359.6171 Fax: 715.355.2399 Parts: 800.355.5354 gfcinfo@greenheck.com www.greenheck.com

|          |     |                       |          |           | ĺ |
|----------|-----|-----------------------|----------|-----------|---|
| N/A      | Е   | Removed logo          | 7/12/21  | CG        |   |
| N/A      | D   | Revised 6 to 7 PSI    | 12/18/19 | CG        |   |
| N/A      | С   | UPDATED TO NEW FORMAT | 06/13/17 | RML       |   |
| N/A      | В   | Update                | 9/18/04  | JEFF S.   | D |
| ECN. No. | Rev | Description           | Date     | Rev'd By: | C |

## **Control Wiring Diagram**

DANC 8 - 13 PSI PNEUMATIC PRESSURE INDEPENDENT

REV.

Ε

DWN. BY DG DATE 11/05/99 DWG. NO.

CHK'D BY RE SCALE NTS FVCD814M