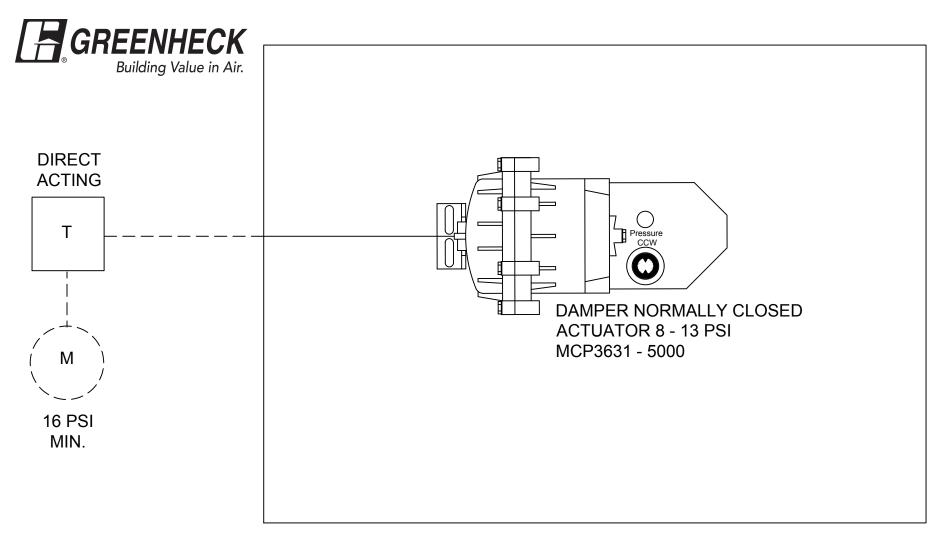

## **Control Wiring Diagram**

DANC 8 - 13 PSI Pneumatic **Pressure Dependent** REV. DATE 11/10/05 DWG. NO. **BPCD 310N** 

D