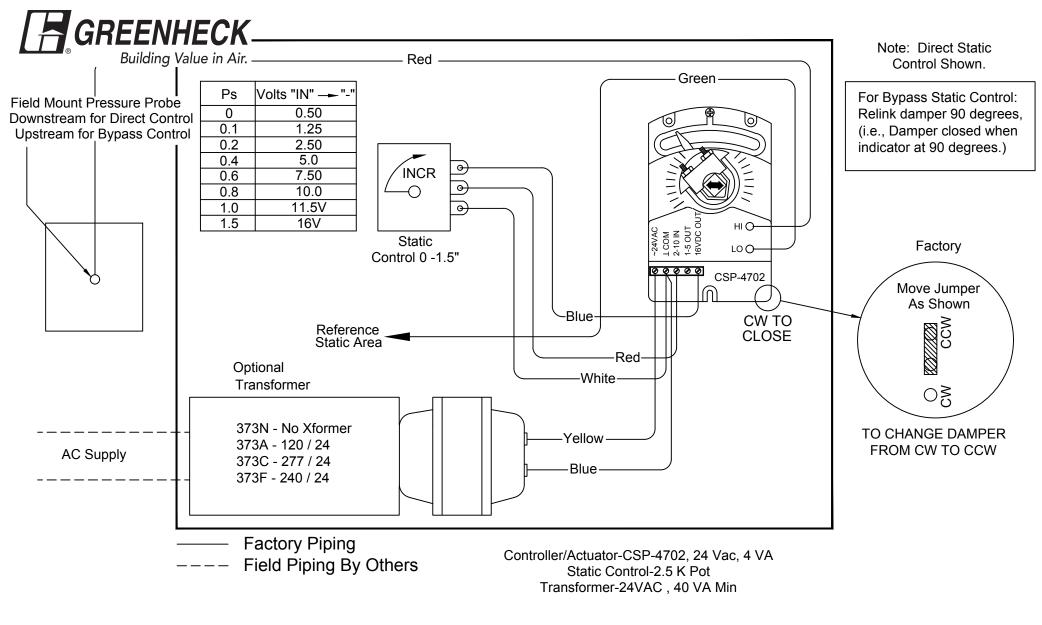

## Control Wiring Diagram

Static Pressure Control Direct or Bypass

BPCD373 REV.