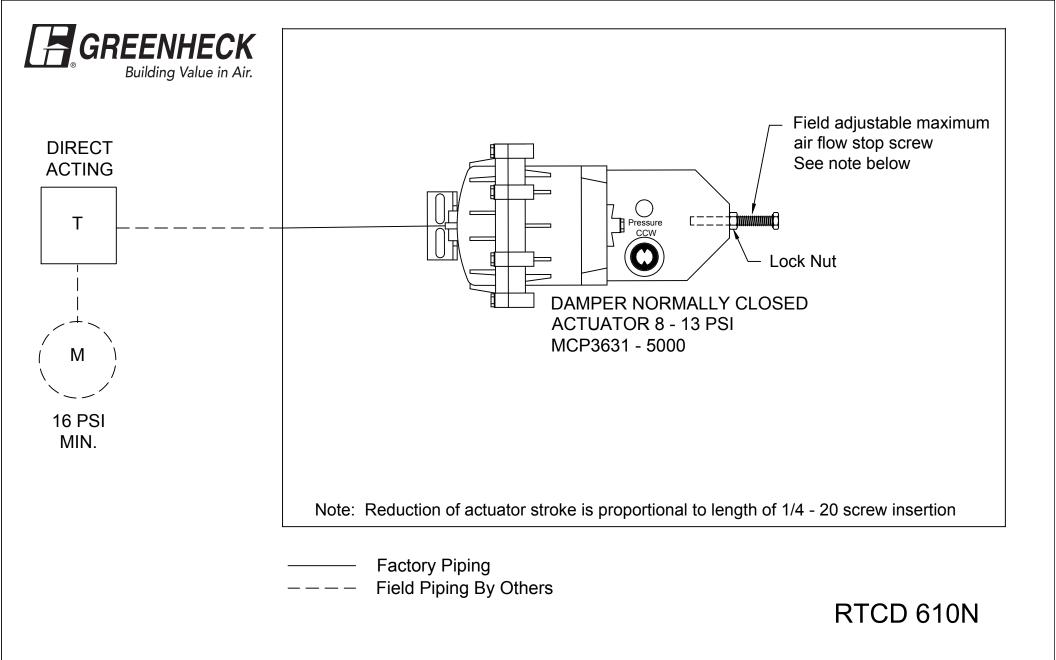

## **Control Wiring Diagram**

REV.

D

DANC 8 - 13 PSI Pneumatic
Pressure Dependent

DWN. BY CLS DATE 11/10/05 DWG. NO.

CHK'D BY RE SCALE NTS RTCD610N