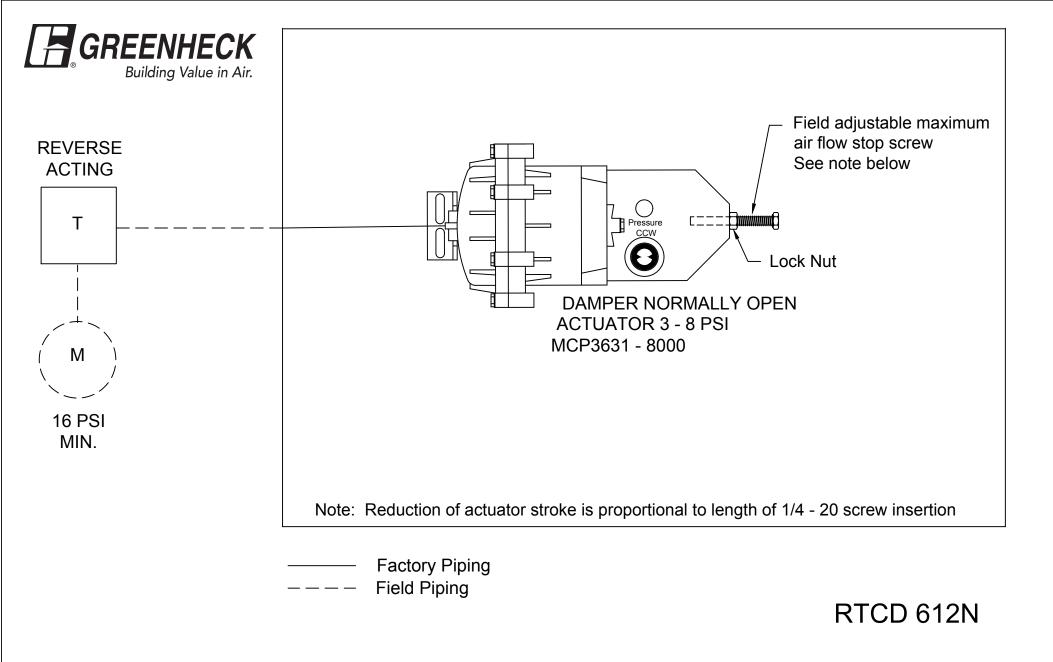

## **Control Wiring Diagram**

RANO 3 - 8 PSI Pneumatic **Pressure Dependent** DATE 11/10/05

DWG. NO. REV. RTCD612N

D