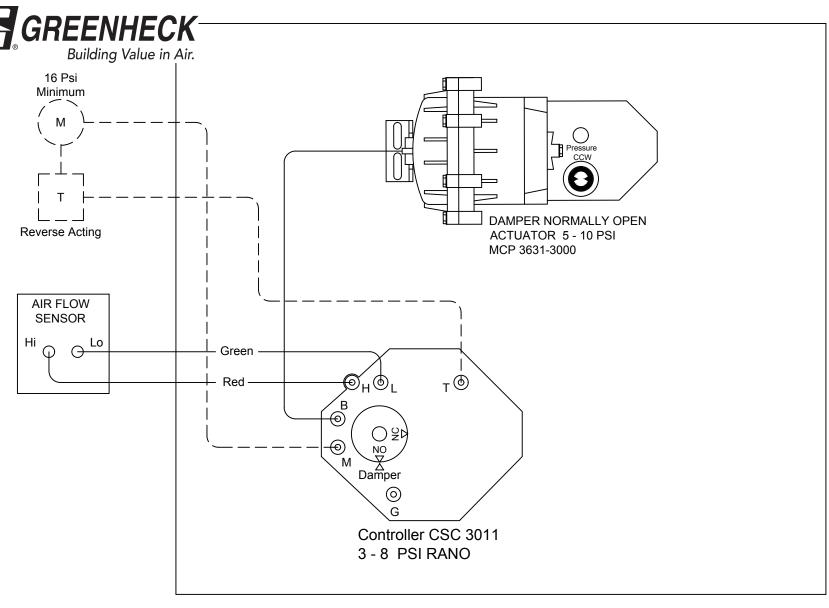

Factory PipingField Piping By Others

RTCD 617M

## (CDS) ATU\CONTROL DIAGRAMS\PNEUMATIC\

Phone: 715.359.6171 Fax: 715.355.2399 Parts: 800.355.5354 gfcinfo@greenheck.com www.greenheck.com

| N/A     | С   | Removed logo         | 7/12/21 | CG        |
|---------|-----|----------------------|---------|-----------|
| N/A     | В   | Update to new format | 6/14/17 | RE        |
| N/A     | Α   | Actuator Update      | 9/07/06 | CLS       |
| ECN. No | Rev | Description          | Date    | Rev'd By: |

## **Control Wiring Diagram**

REV.

С

 $\pm .X = .1$   $\pm .XX = .02$   $\pm .XX = .010$ RANO 3 - 8 PSI Pneumatic Pressure Independent

DWN. BY CLS DATE 9/07/06 DWG. NO.

CHK'D BY RE SCALE NTS RTCD617M