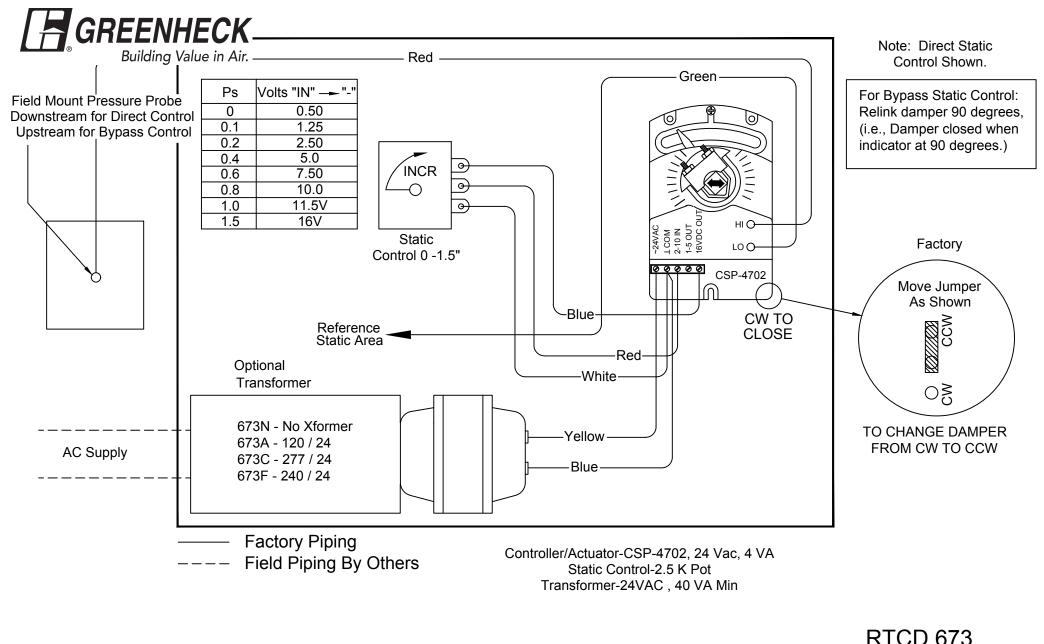

## Control Wiring Diagram

STATIC PRESSURE CONTROL DIRECT OR BYPASS

DWG. NO. RTCD673

REV.