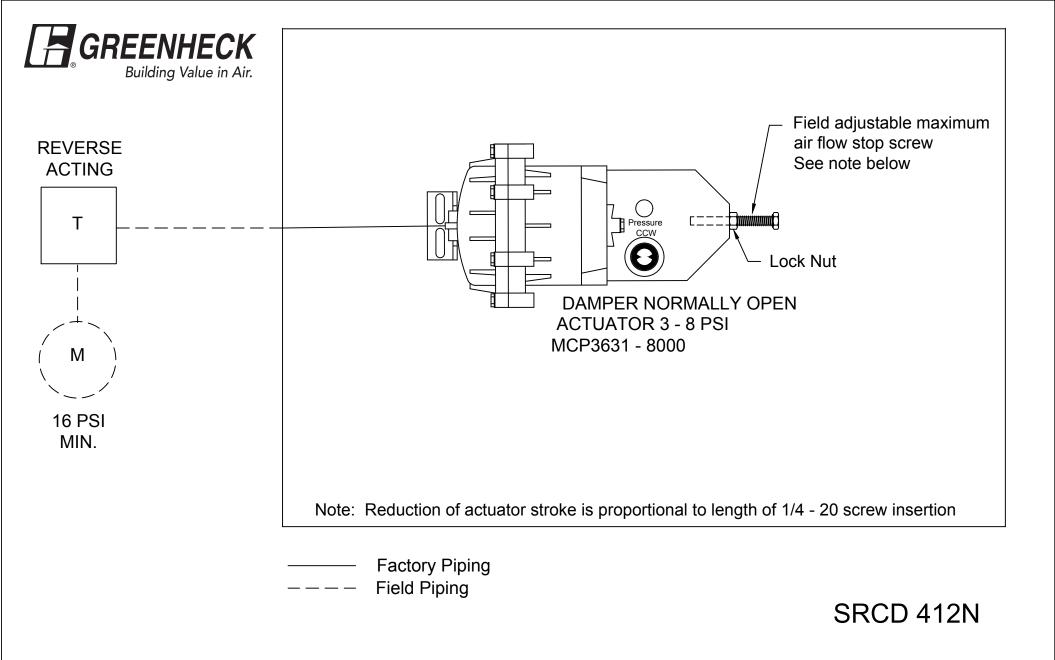

## **Control Wiring Diagram**

RANO 3 - 8 PSI Pneumatic **Pressure Dependent** DATE 11/10/05

DWG. NO. REV. SRCD412N D