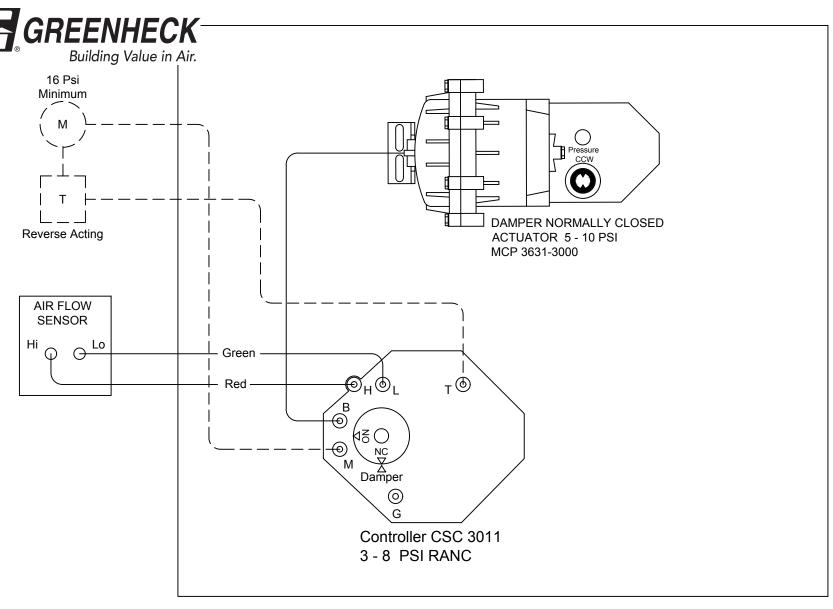

Unless Otherwise Specified:

1. Dimensions Are In Inches.

2. Tolerances Are:
Fractions Decimals Angles
±.X = .1
±1/32 ±.XX = .02 ±1°

 $\pm .XXX = .010$ 

Control Wiring Diagram

REV.

С

RANC 3 - 8 PSI Pneumatic Pressure Independent