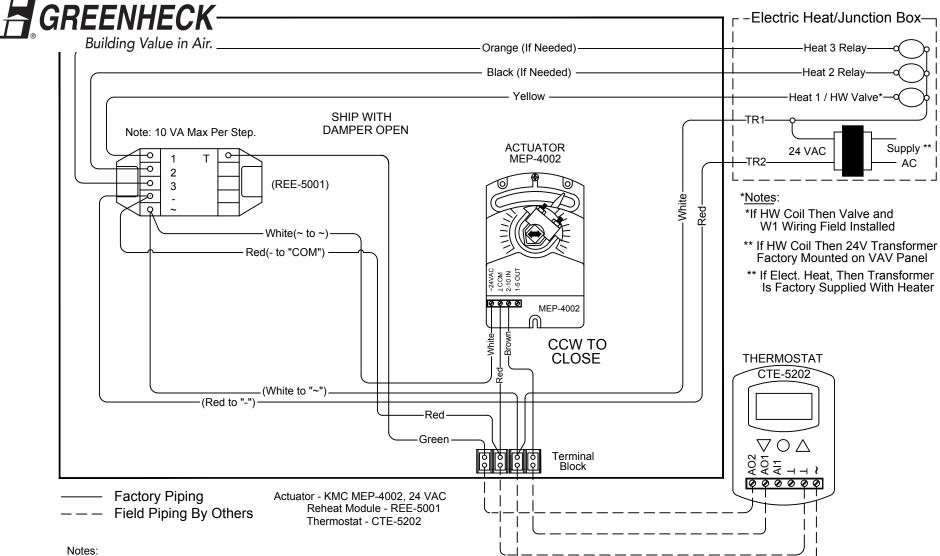

1. WARNING: 24V Circuit is Dedicated. Do Not Add or Connect Other Items.

THCD153\_EH

## (CDS) ATU\CONTROL DIAGRAMS\ELECTRIC\

| [ |          | Unless Otherwise Specifi<br>1. Dimensions Are In Inch<br>2. Tolerances Are:<br>Fractions Decimals Ang |                           |          |           |                                             |      | Contro   | ol Wiring Diagra         | am   |
|---|----------|-------------------------------------------------------------------------------------------------------|---------------------------|----------|-----------|---------------------------------------------|------|----------|--------------------------|------|
|   | N/A      | Н                                                                                                     | Removed logo              | 7/7/21   | CG        | $\pm .X = .1$<br>$\pm 1/32$ $\pm .XX = .02$ | ±1°  | Single   | Duct Cooling with Reheat |      |
|   | N/A      | G                                                                                                     | UPDATED TO NEW FORMAT     | 08/17/17 | RML       | ±.XXX = .010                                |      |          | Pressure Dependent       |      |
|   | N/A      | F                                                                                                     | Revised Acturator, T'Stat | 11/08/16 | DSG       | DWN. BY DB                                  | DATE | 09/16/02 | DWG. NO.                 | REV. |
| ĺ | ECN. No. | Rev                                                                                                   | Description               | Date     | Rev'd By: | CHK'D BY DSG                                | SCAL | e NTS    | THCD153_EH               | Н    |