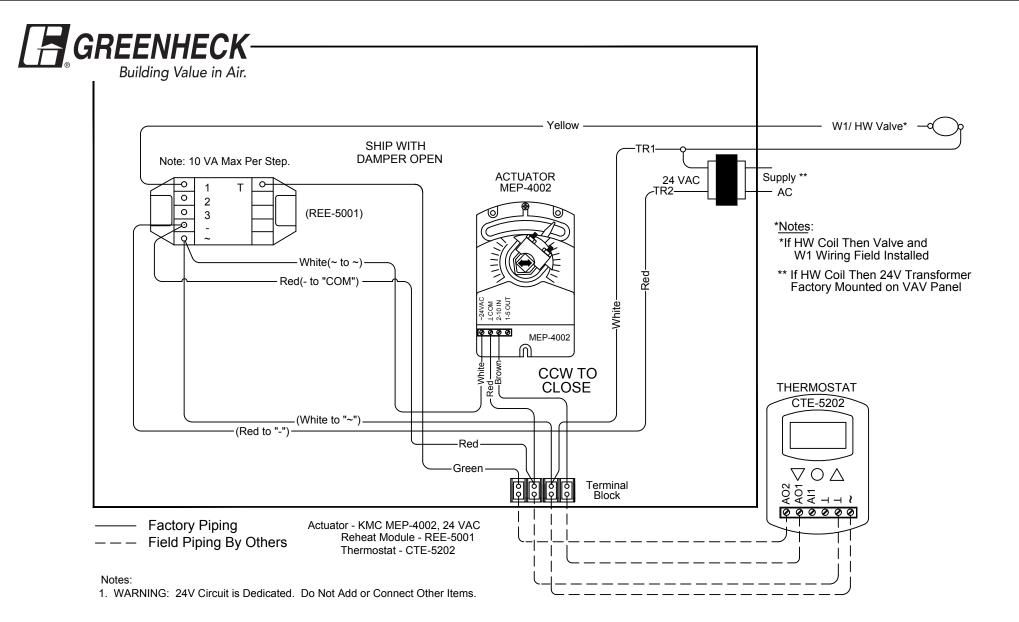

## (CDS) ATU\CONTROL DIAGRAMS\ELECTRIC\

| Phone: 715.359.6171<br>Fax: 715.355.2399<br>Parts : 800.355.5354<br>gfcinfo@greenheck.com<br>www.greenheck.com |          |     |              |        |           | Unless Otherwise Spe<br>1. Dimensions Are In In<br>2. Tolerances Are:<br>Fractions Decimals          |     |            | Control Wiring Diagram |                             | am   |  |
|----------------------------------------------------------------------------------------------------------------|----------|-----|--------------|--------|-----------|------------------------------------------------------------------------------------------------------|-----|------------|------------------------|-----------------------------|------|--|
|                                                                                                                |          |     |              |        |           | $\begin{array}{c} \pm X = .1 \\ \pm 1/32 \pm .XX = .02 \pm 1^{\circ} \\ \pm .XXX = .010 \end{array}$ |     | Ŭ          | Sing                   | Single Duct Cooling with HW |      |  |
|                                                                                                                |          |     |              |        |           |                                                                                                      |     | <u>-</u> ' | Pressure Dependent     |                             |      |  |
|                                                                                                                | N/A      | А   | Removed logo | 7/7/21 | CG        | DWN. BY                                                                                              | CG  | DATE       | 10/13/20               | DWG. NO.                    | REV. |  |
|                                                                                                                | ECN. No. | Rev | Description  | Date   | Rev'd By: | CHK'D BY                                                                                             | DSG | SCALE      | E NTS                  | THCD153_HW                  | A    |  |