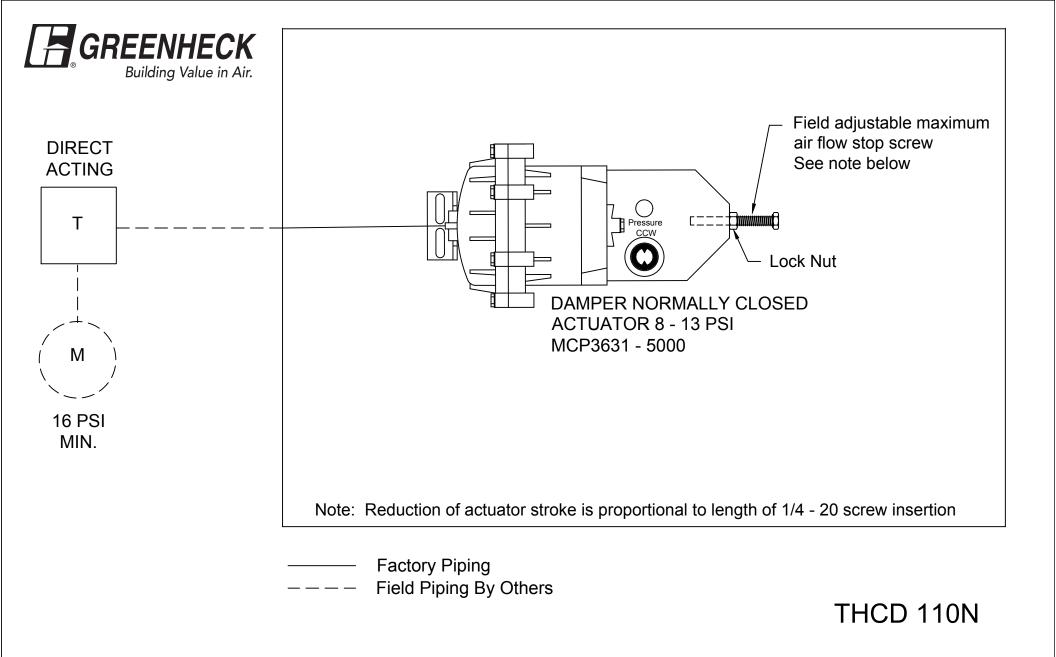

## **Control Wiring Diagram**

D

DANC 8 - 13 PSI Pneumatic **Pressure Dependent** 

DATE 11/10/05 DWG. NO. REV. THCD110N SCALE NTS