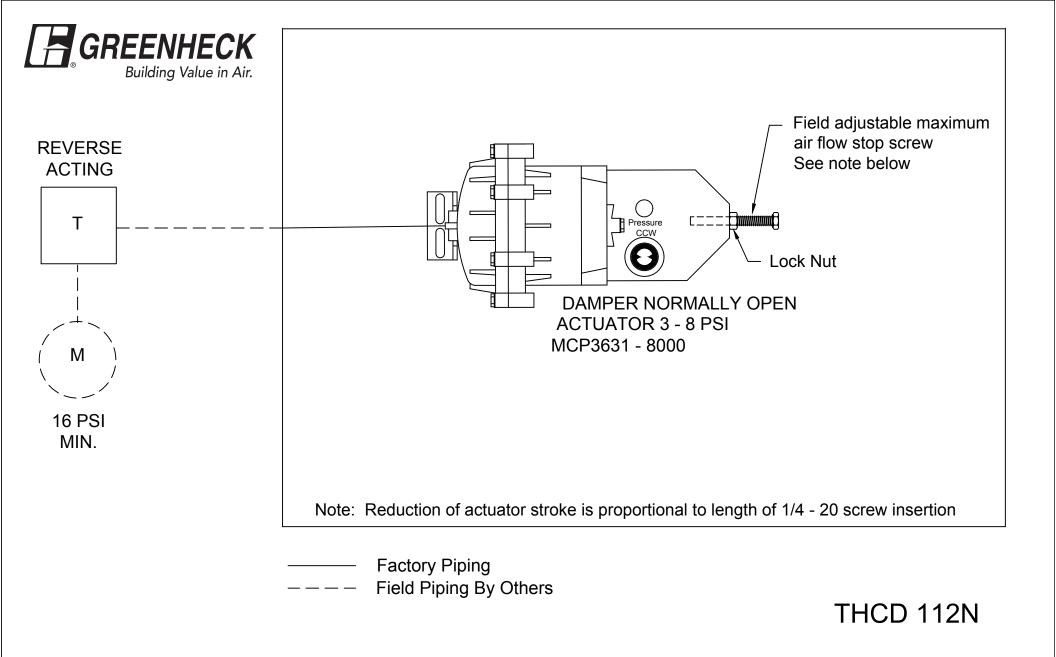

## **Control Wiring Diagram**

REV.

D

RANO 3 - 8 PSI Pneumatic  $\pm .XX = .02$  $\pm .XXX = .010$ Pressure Dependent

CLS DATE 11/10/05 WN. BY DWG. NO. THCD112N HK'D BY RE SCALE NTS