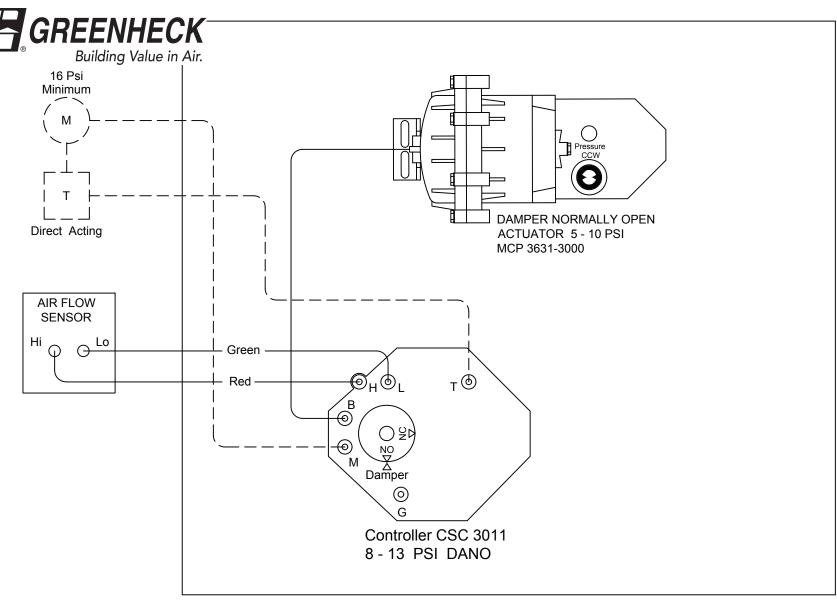

Factory PipingField Piping By Others

**THCD 115M** 

## (CDS) ATU\CONTROL DIAGRAMS\PNEUMATIC\

Phone: 715.359.6171 Fax: 715.355.2399 Parts: 800.355.5354 gfcinfo@greenheck.com www.greenheck.com

|  |          |     |                      |         |           | 2 Talaranasa Ar           |
|--|----------|-----|----------------------|---------|-----------|---------------------------|
|  |          |     |                      |         |           | 2. Tolerances Are         |
|  |          | _   |                      |         |           | Fractions Decima          |
|  | N/A      | С   | Removed logo         | 7/7/21  | CG        | ±.X = .<br>±1/32 ±.XX = . |
|  | N/A      | В   | Update to new format | 6/13/17 | RE        | ±.XXX =                   |
|  | N/A      | Α   | Actuator Update      | 9/07/06 | CLS       | DWN. BY CLS               |
|  | ECN. No. | Rev | Description          | Date    | Rev'd By: | CHK'D BY RE               |

## **Control Wiring Diagram**

REV.

С

DANO 8 - 13 PSI Pneumatic ±XXX = .010 Pressure Independent

DWN. BY CLS DATE 9/07/06 DWG. NO.

CHK'D BY RE SCALE NTS THCD 115M