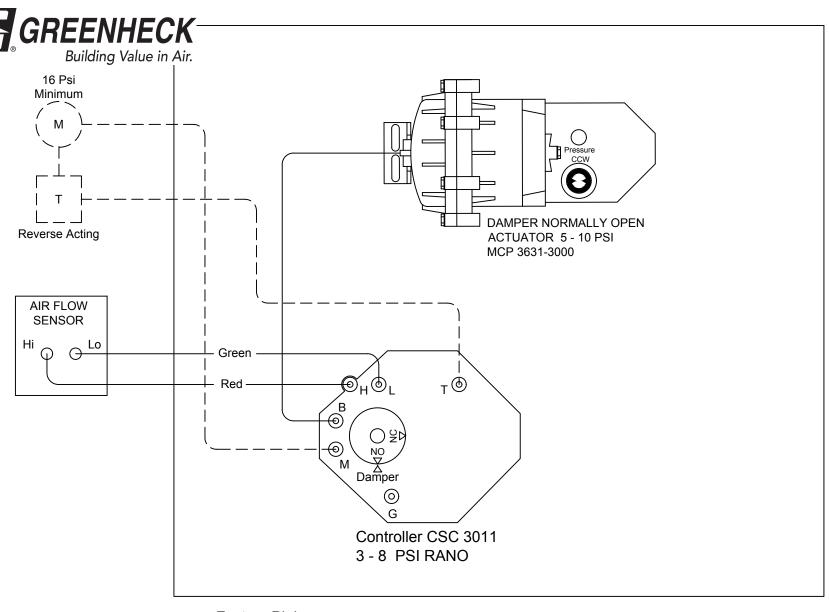

Factory PipingField Piping By Others

THCD 117M

## (CDS) ATU\CONTROL DIAGRAMS\PNEUMATIC\

Phone: 715.359.6171 Fax: 715.355.2399 Parts: 800.355.5354 gfcinfo@greenheck.com www.greenheck.com

| N/A      | O   | Removed logo         | 7/7/21  | CG        |
|----------|-----|----------------------|---------|-----------|
| N/A      | В   | Update to new format | 6/13/17 | RE        |
| N/A      | Α   | Actuator Update      | 9/07/06 | CLS       |
| ECN. No. | Rev | Description          | Date    | Rev'd By: |

## **Control Wiring Diagram**

REV.

С

 $\pm .X = .1$   $\pm .XX = .02$   $\pm .XX = .010$ RANO 3 - 8 PSI Pneumatic Pressure Independent

DWN. BY CLS DATE 9/07/06 DWG. NO.

CHK'D BY RE SCALE NTS THCD 117M