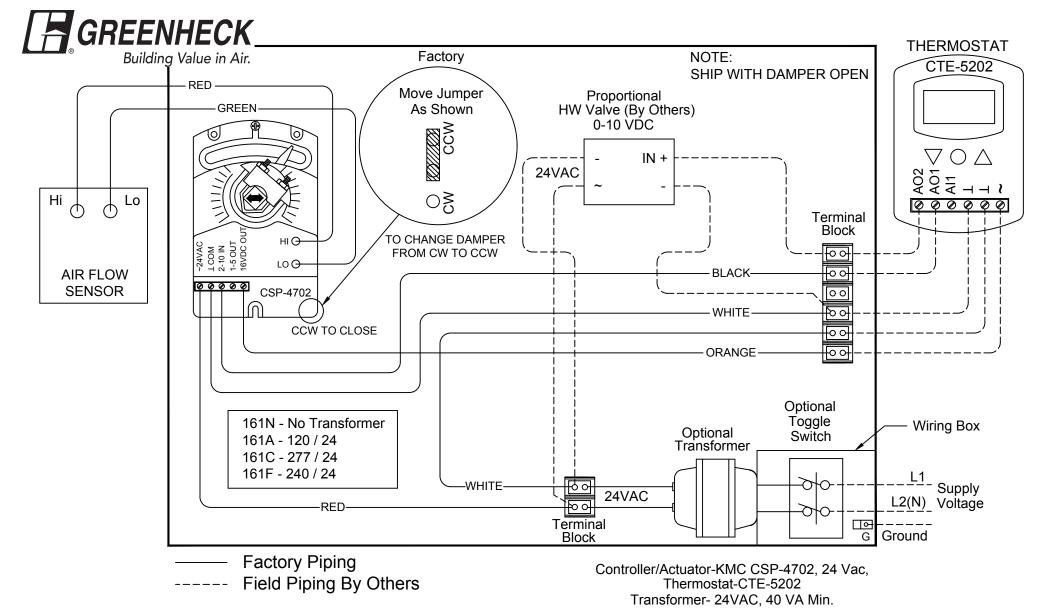

## **Control Wiring Diagram**

Single Duct Air Terminal w/ HW Coil
Analog Electronic for Proportional HW Valve
DATE 11/14/02 DWG. NO. REV

THCD161-HW-PROP

C