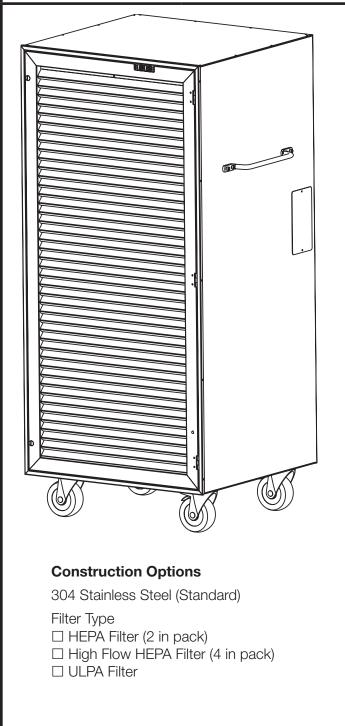

| 1. Available Finishes       | 2. Available Accessories | 3. Available Options                                                                           | 4. Construction Details                                                                                                                                                                                                                                                                                                                            |
|-----------------------------|--------------------------|------------------------------------------------------------------------------------------------|----------------------------------------------------------------------------------------------------------------------------------------------------------------------------------------------------------------------------------------------------------------------------------------------------------------------------------------------------|
| 01 White<br>23 Satin Polish |                          | HEPA or ULPA Filters<br>HEPA Alert LED Filter Indicator<br>High Output Antimicrobial UV-C Lamp | <ul> <li>Field Configurable Motor Operation <ul> <li>Constant flow or constant speed</li> </ul> </li> <li>Adjustable Face Controller</li> <li>Sightproof Louvered Face and Ducted Exhaust</li> <li>10ft Hospital Grade Cord with Plug</li> <li>3-inch Swivel Casters &amp; Push/Pull Handles <ul> <li>All Dimensions ±1/16"</li> </ul> </li> </ul> |