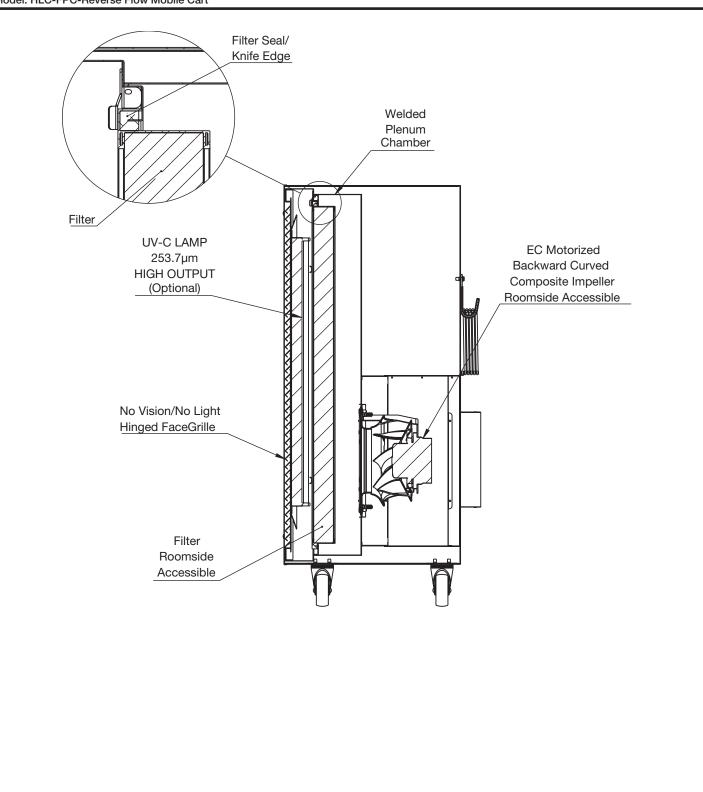

| 1. Available Finishes       | 2. Available Accessories | 3. Available Options                                                                           | 4. Construction Details                                                                                                                                                                                                                                                                                                                            |
|-----------------------------|--------------------------|------------------------------------------------------------------------------------------------|----------------------------------------------------------------------------------------------------------------------------------------------------------------------------------------------------------------------------------------------------------------------------------------------------------------------------------------------------|
| 01 White<br>23 Satin Polish |                          | HEPA or ULPA Filters<br>HEPA Alert LED Filter Indicator<br>High Output Antimicrobial UV-C Lamp | <ul> <li>Field Configurable Motor Operation <ul> <li>Constant flow or constant speed</li> </ul> </li> <li>Adjustable Face Controller</li> <li>Sightproof Louvered Face and Ducted Exhaust</li> <li>10ft Hospital Grade Cord with Plug</li> <li>3-inch Swivel Casters &amp; Push/Pull Handles <ul> <li>All Dimensions ±1/16"</li> </ul> </li> </ul> |