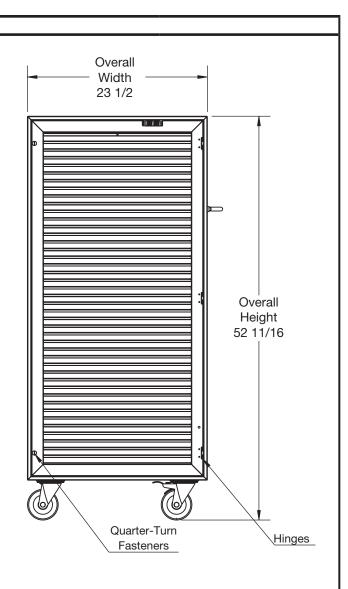

| 1. Available Finishes       | 2. Available Accessories | 3. Available Options                                                                           | 4. Construction Details                                                                                                                                                                                                                                                                                                                            |
|-----------------------------|--------------------------|------------------------------------------------------------------------------------------------|----------------------------------------------------------------------------------------------------------------------------------------------------------------------------------------------------------------------------------------------------------------------------------------------------------------------------------------------------|
| 01 White<br>23 Satin Polish |                          | HEPA or ULPA Filters<br>HEPA Alert LED Filter Indicator<br>High Output Antimicrobial UV-C Lamp | <ul> <li>Field Configurable Motor Operation <ul> <li>Constant flow or constant speed</li> </ul> </li> <li>Adjustable Face Controller</li> <li>Sightproof Louvered Face and Ducted Exhaust</li> <li>10ft Hospital Grade Cord with Plug</li> <li>3-inch Swivel Casters &amp; Push/Pull Handles <ul> <li>All Dimensions ±1/16"</li> </ul> </li> </ul> |