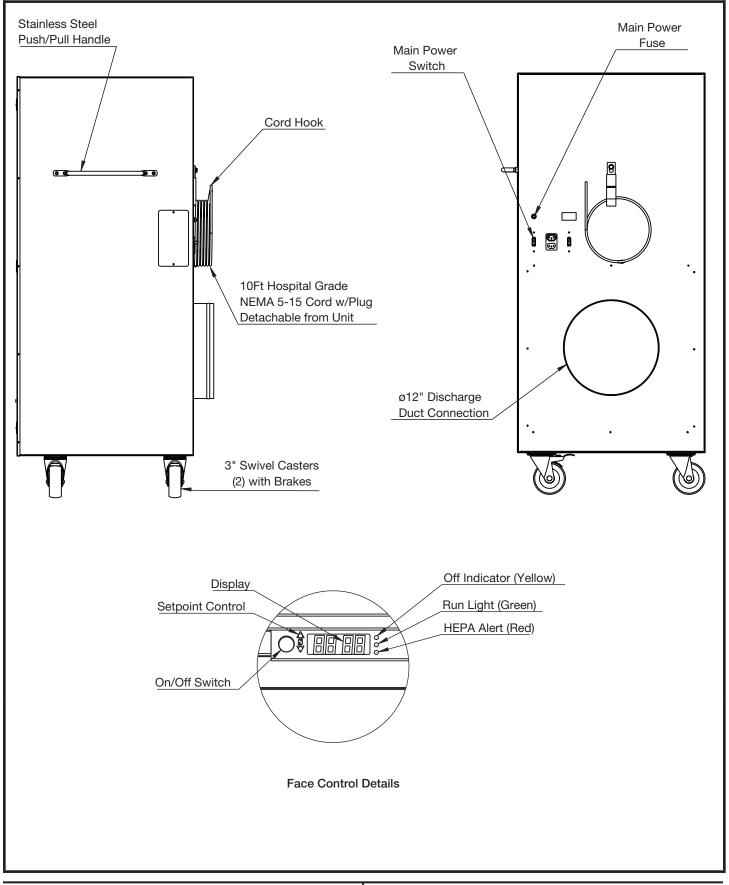

## **Electronic Options**

Motor Voltage -120VAC - 2.8 FLA Face Control & Display (Standard) Airflow Sensor (Standard) On/Off Indicator: Yellow LED (Standard) Airflow Indicator: Green LED (Standard) Filter Indicator: Red LED

| 1. Available Finishes       | 2. Available Accessories | 3. Available Options                                                                           | 4. Construction Details                                                                                                                                                                                                                                                                                                                            |
|-----------------------------|--------------------------|------------------------------------------------------------------------------------------------|----------------------------------------------------------------------------------------------------------------------------------------------------------------------------------------------------------------------------------------------------------------------------------------------------------------------------------------------------|
| 01 White<br>23 Satin Polish |                          | HEPA or ULPA Filters<br>HEPA Alert LED Filter Indicator<br>High Output Antimicrobial UV-C Lamp | <ul> <li>Field Configurable Motor Operation <ul> <li>Constant flow or constant speed</li> </ul> </li> <li>Adjustable Face Controller</li> <li>Sightproof Louvered Face and Ducted Exhaust</li> <li>10ft Hospital Grade Cord with Plug</li> <li>3-inch Swivel Casters &amp; Push/Pull Handles <ul> <li>All Dimensions ±1/16"</li> </ul> </li> </ul> |