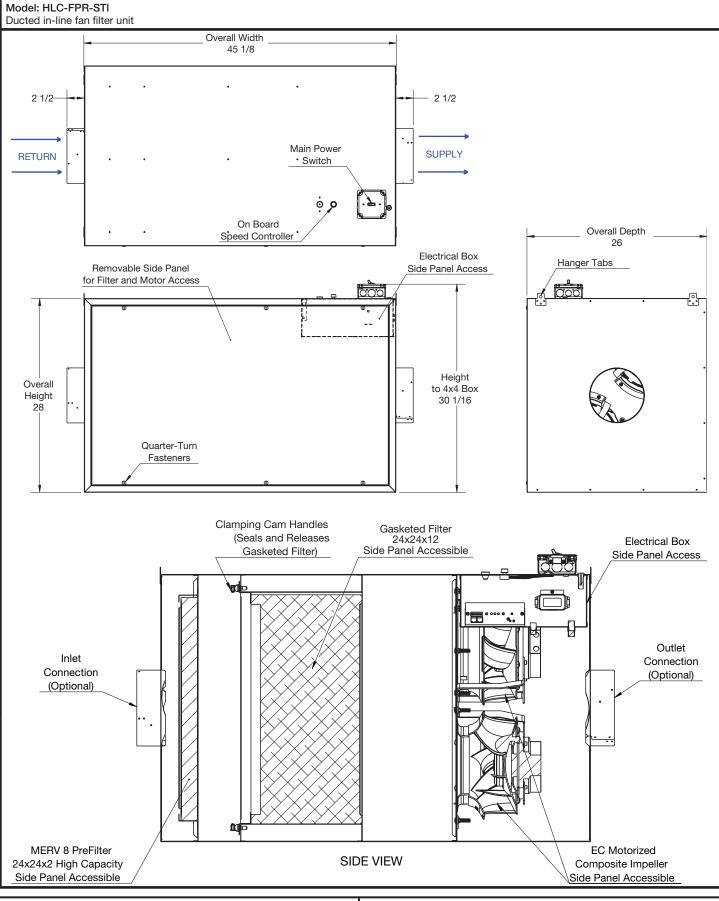

## Submittal: HLC-FPI

Healthcare, Laboratory & Cleanrooms In-line Fan Filter Unit

Model: HLC-FPR-STI Г

| Ducted in-line fan filter unit                                                |                           |                                                                  |                                                                                                 |
|-------------------------------------------------------------------------------|---------------------------|------------------------------------------------------------------|-------------------------------------------------------------------------------------------------|
|                                                                               |                           |                                                                  |                                                                                                 |
| Construction Options                                                          |                           | Electronic Options                                               |                                                                                                 |
| Plenum Material<br>□ 304 Stainless Steel                                      |                           | Motor Voltage                                                    |                                                                                                 |
| □ 316 Stainless Steel<br>Inlet Connection Options                             |                           | □ 208VAC - 2.6 FLA<br>□ 240VAC - 2.3 FLA                         |                                                                                                 |
| $\square$ No Duct Connection<br>$\square$ Round Connection (6, 8, 10, 12, 14) |                           | 277VAC - 1.9 FLA     On-board Speed Controller (Standard)        |                                                                                                 |
| Outlet Connection Options                                                     |                           | Airflow Sensor (Standard)                                        |                                                                                                 |
| ☐ No Duct Connection ☐ Round Conn                                             | ection (6, 8, 10, 12, 14) | □ Continuous Filter Monito                                       | ring                                                                                            |
| Filter Type<br>MERV 8 pre-filter (Standard)                                   |                           |                                                                  |                                                                                                 |
|                                                                               |                           |                                                                  |                                                                                                 |
| 1. Available Finishes                                                         | 2. Available Accessories  | 3. Available Options                                             | 4. Construction Details                                                                         |
| 01 White<br>23 Satin Polish                                                   |                           | Round Ducted Connection<br>HEPA or ULPA Filters                  | <ul> <li>High Efficiency Filters with cam<br/>latch retainers</li> </ul>                        |
|                                                                               |                           | External 1-1/2" Foil Faced Insulation                            | <ul> <li>Field Configurable Motor Operation</li> <li>Constant flow or constant speed</li> </ul> |
|                                                                               |                           | Continuous Filter Monitor<br>High Output Antimicrobial UV-C Lamp |                                                                                                 |
|                                                                               |                           |                                                                  |                                                                                                 |