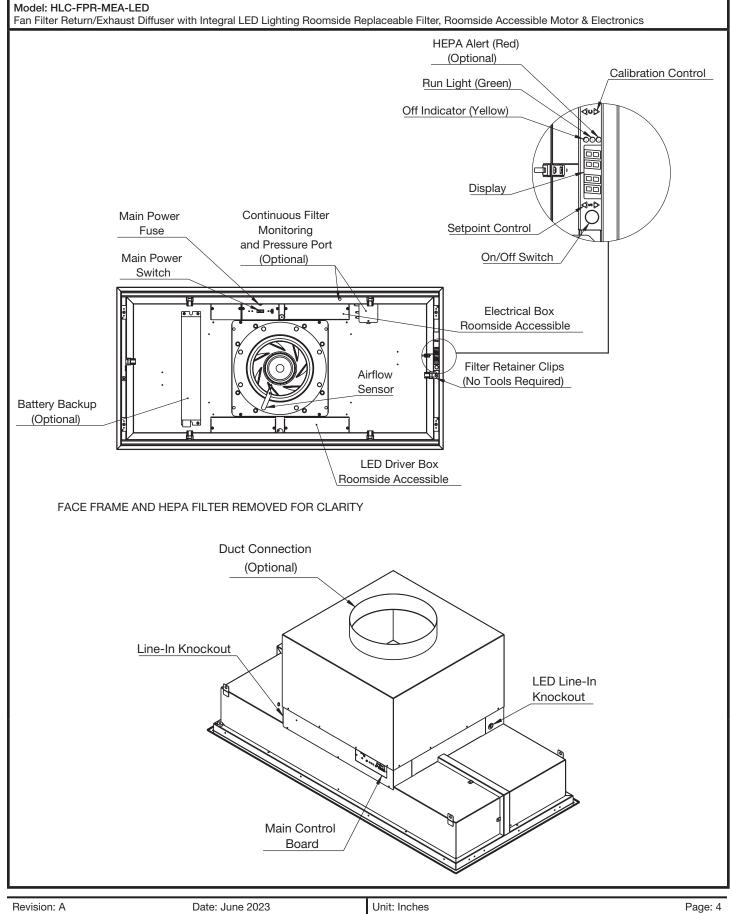

Healthcare, Laboratory & Cleanrooms Fan Filter Return/Exhaust Diffuser

Model: HLC-FPR-MEA-LED

Fan Filter Return/Exhaust Diffuser with Integral LED Lighting Roomside Replaceable Filter, Roomside Accessible Motor & Electronics

Airflow Sensor (Standard)

On/Off Indicator: Yellow LED (Standard)

Airflow Indicator: Green LED (Standard)

□ Filter Indicator: Red LED

Continuous Filter Monitoring

#### **LED Lighting Options**

UL Listed - 1598 Standard for Luminaires 120-277V, 100W, 0-10V Dimmable, Class 2 Driver

- □ Tunable White: 2700K 6500K; 90+ CRI
- □ Tunable Green to White: Green-525nm to 6500K; 90+ CRI
- □ Fixed Color Temperature □ Factory pre-set \_
- □ Battery Backup: 20% of light for up to 90 minutes