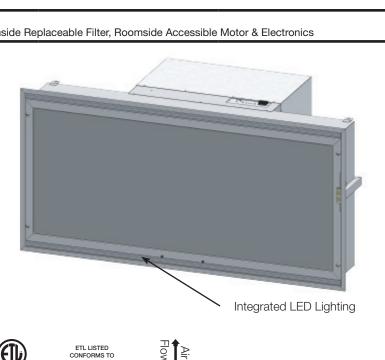

Healthcare, Laboratory & Cleanrooms Fan Filter Return/Exhaust Diffuser

Model: HLC-FPR-MEA-LED

Fan Filter Return/Exhaust Diffuser with Integral LED Lighting Roomside Replaceable Filter, Roomside Accessible Motor & Electronics

# Submittal: HLC-FPR

Healthcare, Laboratory & Cleanrooms Fan Filter Return/Exhaust Diffuser

Healthcare, Laboratory & Cleanrooms Fan Filter Return/Exhaust Diffuser

Fan Filter Return/Exhaust Diffuser with Integral LED Lighting Roomside Replaceable Filter, Roomside Accessible Motor & Electronics

#### Model: HLC-FPR-MEA-LED

Fan Filter Return/Exhaust Diffuser with Integral LED Lighting Roomside Replaceable Filter, Roomside Accessible Motor & Electronics