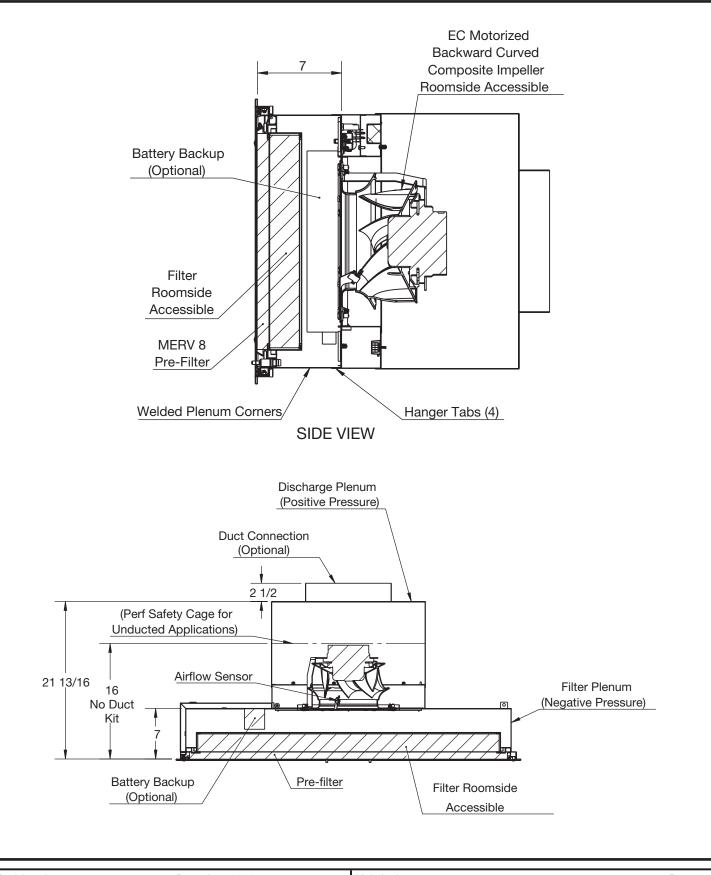

#### Model: HLC-FPR-MEA-LED

Fan Filter Return/Exhaust Diffuser with Integral LED Lighting Roomside Replaceable Filter, Roomside Accessible Motor & Electronics