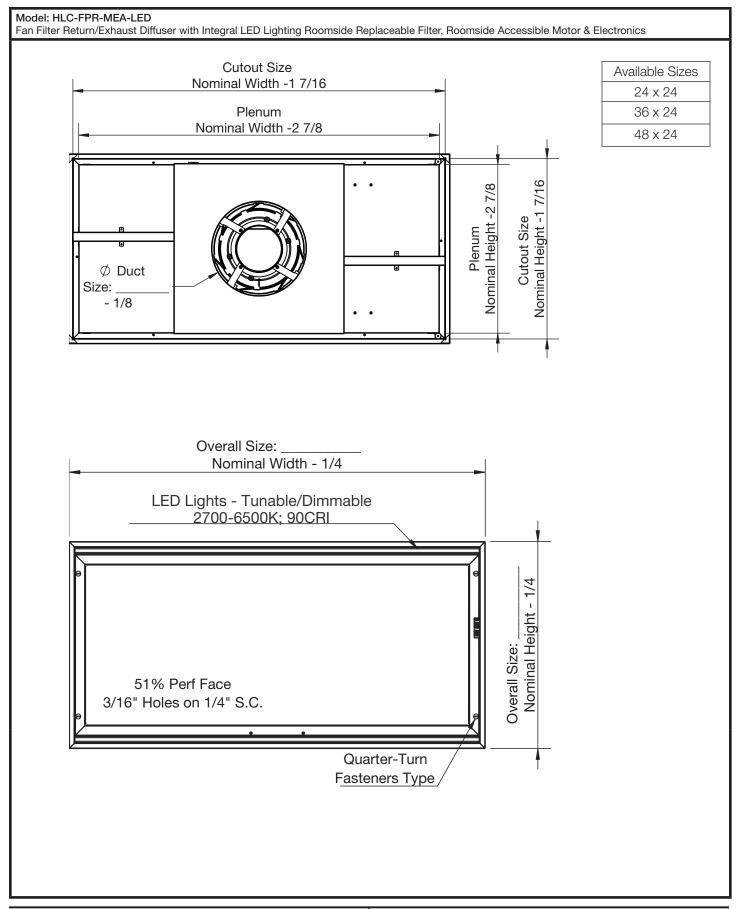

#### Model: HLC-FPR-MEA-LED

Fan Filter Return/Exhaust Diffuser with Integral LED Lighting Roomside Replaceable Filter, Roomside Accessible Motor & Electronics