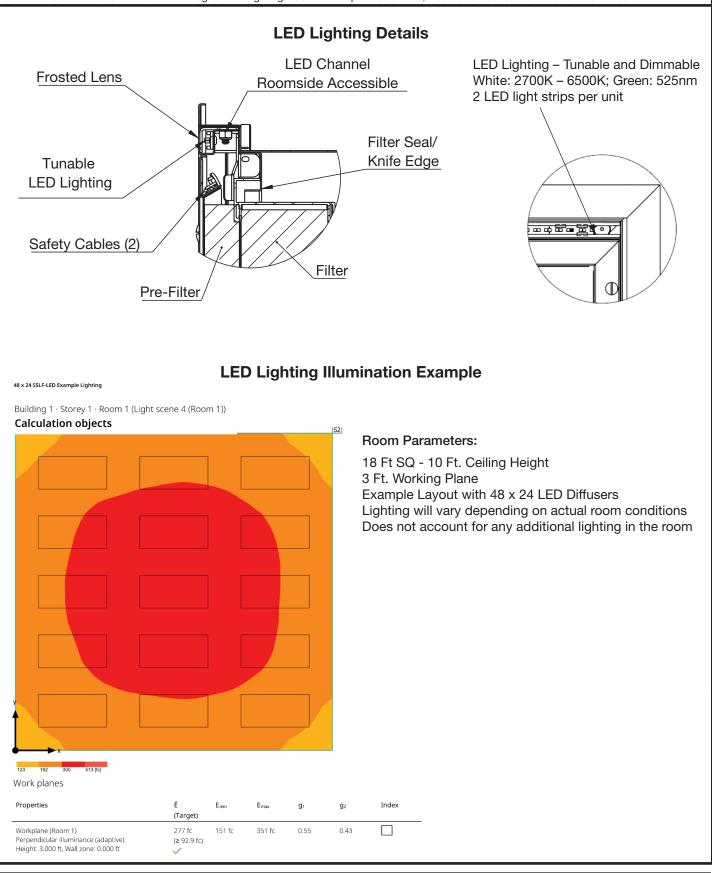

#### **LED Lighting Options**

UL Listed - 1598 Standard for Luminaires 120-277V, 100W, 0-10V Dimmable, Class 2 Driver

- □ Tunable White: 2700K 6500K; 90+ CRI
- □ Tunable Green to White: Green-525nm to 6500K; 90+ CRI
- □ Fixed Color Temperature □ Factory pre-set \_
- □ Battery Backup: 20% of light for up to 90 minutes