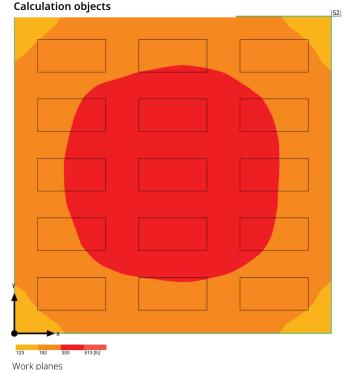

#### **LED Lighting Illumination Example**

48 x 24 SSLF-LED Example Lighting

Building 1 · Storey 1 · Room 1 (Light scene 4 (Room 1))

#### **Room Parameters:**

18 Ft SQ - 10 Ft. Ceiling Height 3 Ft. Working Plane Example Layout with 48 x 24 LED Diffusers Lighting will vary depending on actual room conditions Does not account for any additional lighting in the room

Work planes

 Properties
 É (Target)
 Emin
 Emax
 g₁
 g₂
 Index

 Workplane (Room 1)
 277 fc
 151 fc
 351 fc
 0.55
 0.43
 ☐

 Perpendicular illuminance (adaptive)
 (≥ 92.9 fc)
 Height: 3.000 ft, Wall zone: 0.000 ft
 ✓