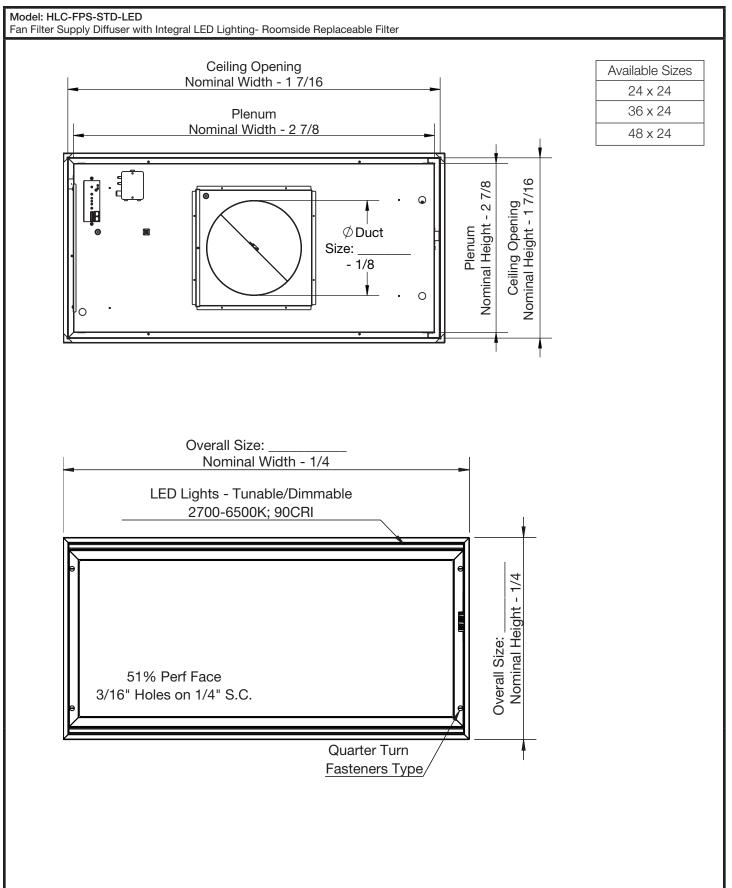

Revision: A Date: May 2023 Unit: Inches Page: 1

External 1-1/2" Foil Faced Insulation OSP Approved Seismic Brackets

www.greenheck.com

All Dimensions ±1/16'

Healthcare, Laboratory & Cleanrooms Fan Filter Supply Diffuser