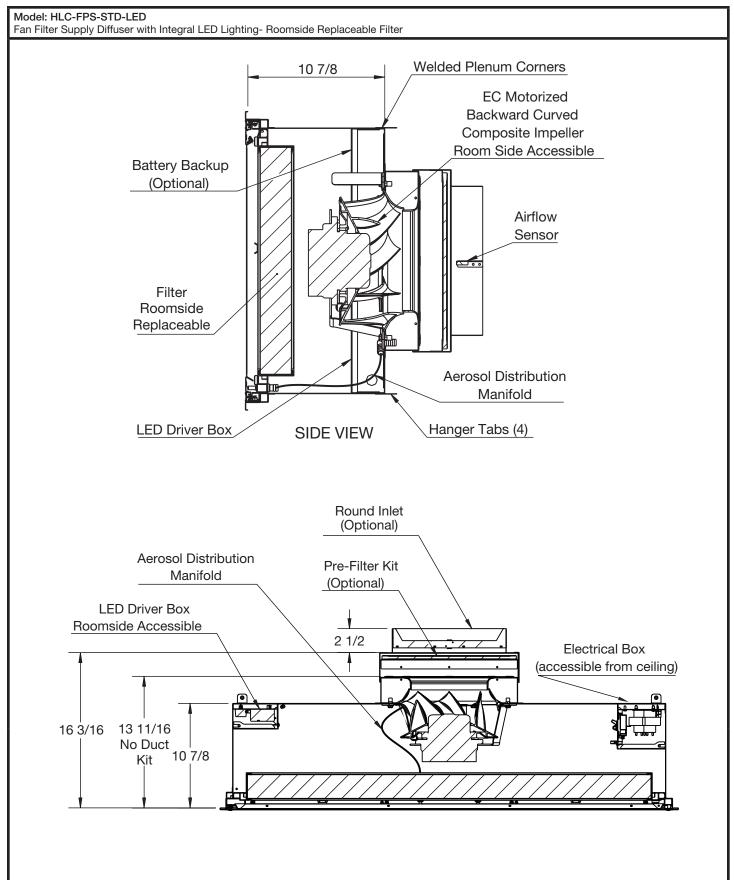

Healthcare, Laboratory & Cleanrooms Fan Filter Supply Diffuser

Revision: A Date: May 2023 Unit: Inches Page: 3

Healthcare, Laboratory & Cleanrooms Fan Filter Supply Diffuser

Unit: Inches Page: 4 Revision: A Date: May 2023