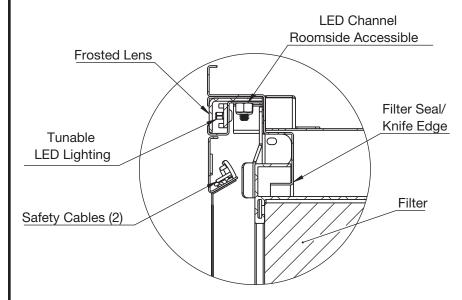

#### **LED Lighting Details**

LED Lighting – Tunable and Dimmable White: 2700K – 6500K; Green: 525nm 2 LED light strips per unit