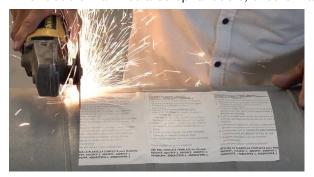

### 2. Prepare the Duct & Use the Adhesive Template:

- Ensure the spiral duct is prepared and positioned for installation.
- Adhere the template to the duct in the desired location for the grille installation.

### 3. Cutting the Hole:

- Use the grinder cutter to cut along the outer edge of the template.
- Ensure that the size of the hole matches the size indicated on the template.
- For double-wall insulated spiral ducts, ensure that the hole size matches between the inner and outer layers.