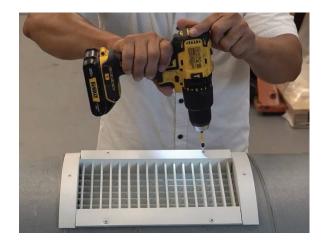

#### 7. Install Screws & Secure the Grille:

- Secure the endcaps with screws against the duct.
- Repeat the remaining screws on the top and bottom flanges to securely attach the grille to the duct.