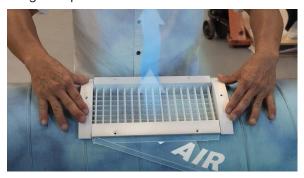

#### 5. Insert the Grille:

Insert the grille into the opening with the air scoop facing the upstream air direction.