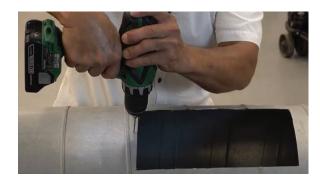

### 3. Cutting the Hole:

- Use the grinder cutter to cut along the outer edge of the template.
- Ensure that the size of the hole matches the size indicated on the template.
- For double-wall insulated spiral ducts, ensure that the hole size matches between the inner and outer layers.