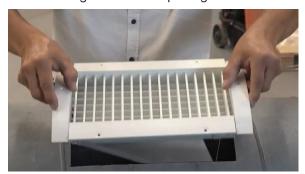

#### 7. Install Screws & Secure the Grille:

- Secure the endcaps with screws against the duct.
- Repeat the remaining screws on the top and bottom flanges to securely attach the grille to the duct.