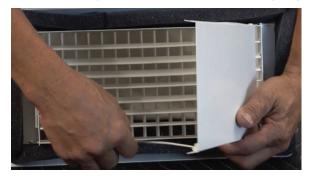

# 4. Prepare the Air Scoop:

- Set up the air scoop by pulling it away from the grille.
- · Insert the adjustment rod into the air scoop clip.

#### 5. Insert the Grille:

Insert the grille into the opening with the air scoop facing the upstream air direction.