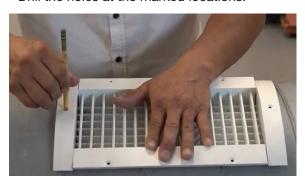

# 6. Mark and Drill Holes for Endcaps:

- Mark the locations for the two holes for the endcaps.
- Drill the holes at the marked locations.