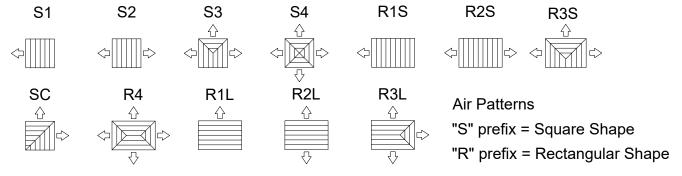

### **Product Features:**

- · Available Sizes Only as Listed
- Available in Aluminum and Steel
- Available in 1, 2-way opposite, 2-way corner, 3, and 4-way directional air patterns

03 - Black

24 - Mill

- Provides optimum airflow performance for high induction applications
- Cores are easy to remove with spring loaded latches - no tools required
- Available with optional induction vanes (IV Option)
- Available with air pattern deflectors to help adjust the amount of airflow from each side (APD Option)