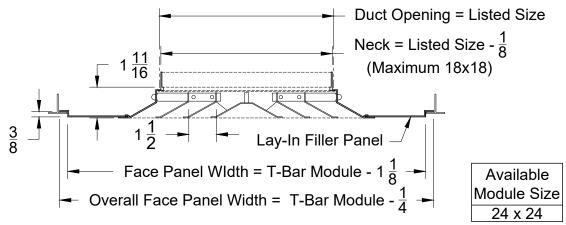

Revision:

**Louvered Face Diffusers** Removable Core, Lay In T-Bar

**Face View** 

Note: This product complies with NFPA 90A-18 standard 4.3.7.3.2 and 4.3.8.3.2 and is constructed with openings through which a 1/2" sphere can not pass.