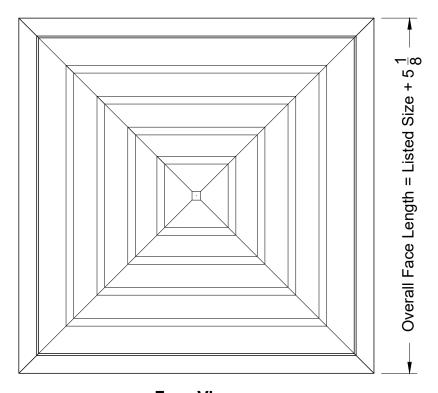

Revision:

**Louvered Face Diffusers** Removable Core, Lay In T-Bar

**Face View** 

Note: This product complies with NFPA 90A-18 standard 4.3.7.3.2 and 4.3.8.3.2 and is constructed with openings through which a 1/2" sphere can not pass.

Revision:

www.greenheck.com

**Louvered Face Diffusers** Removable Core, Tegular T-Bar