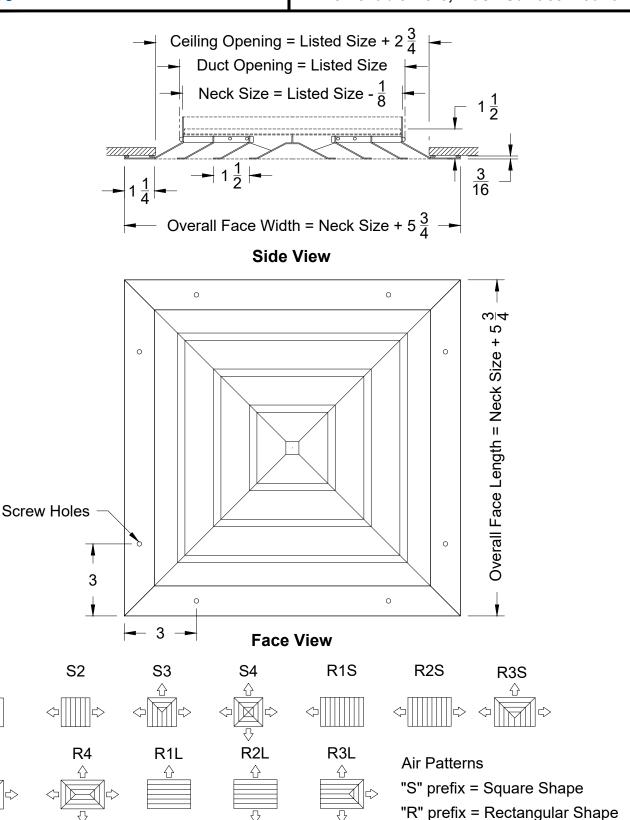

# Side View

# **Face View**

Note: This product complies with NFPA 90A-18 standard 4.3.7.3.2 and 4.3.8.3.2 and is constructed with openings through which a 1/2" sphere can not pass.

Revision:

www.greenheck.com

Louvered Face Diffusers Removable Core, Bolt Slot

# Face Panel Length = T-Bar Module - $\frac{3}{4}$ — Overall Face Panel Length = T-Bar Module - $\frac{1}{4}$ —