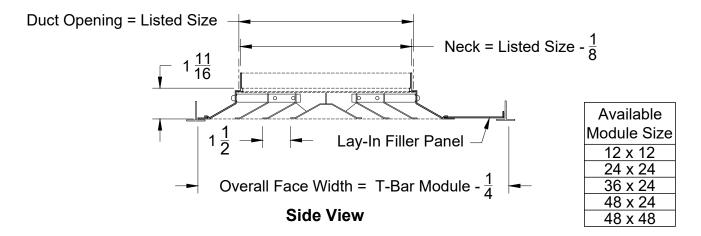

Revision:

**Louvered Face Diffusers** Removable Core, Lay In T-Bar

**Face View** 

Note: This product complies with NFPA 90A-18 standard 4.3.7.3.2 and 4.3.8.3.2 and is constructed with openings through which a 1/2" sphere can not pass.

# Side View