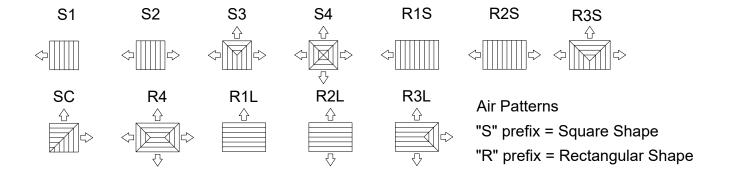

### **Product Features:**

- · Available Sizes Only as Listed
- Available in Aluminum and Steel
- Available in 1, 2-way opposite, 2-way corner, 3, and 4-way directional air patterns

03 - Black

24 - Mill

- Provides optimum airflow performance for high induction applications
- Cores are easy to remove with spring loaded latches - no tools required
- Available with optional induction vanes (IV Option)
- Available with air pattern deflectors to help adjust the amount of airflow from each side (APD Option)

### **CFD Throw Pattern Visualization**