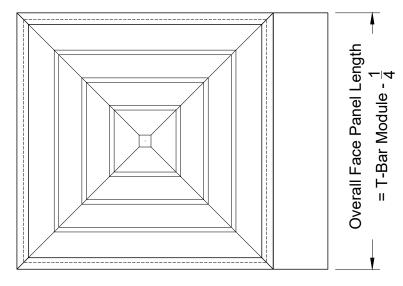

# Face Panel Length = T-Bar Module - $\frac{3}{4}$ — Overall Face Panel Length = T-Bar Module - $\frac{1}{4}$ —

# **Face View**

Note: This product complies with NFPA 90A-18 standard 4.3.7.3.2 and 4.3.8.3.2 and is constructed with openings through which a 1/2" sphere can not pass.

Page: 6 OF 6