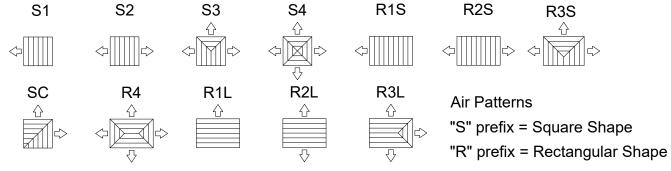

### **Product Features:**

- · Available Sizes Only as Listed
- Available in Aluminum and Steel
- Available in 1, 2-way opposite, 2-way corner, 3, and 4-way directional air patterns

03 - Black

24 - Mill

- Provides optimum airflow performance for high induction applications
- Cores are easy to remove with spring loaded latches - no tools required
- Available with optional induction vanes (IV Option)
- Available with air pattern deflectors to help adjust the amount of airflow from each side (APD Option)

### **CFD Throw Pattern Visualization**