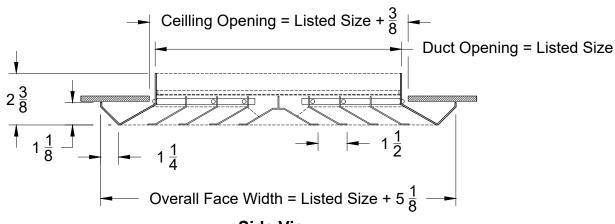

S1

Revision:

Louvered Face Diffusers Removable Core, Bevel Drop Surface Mount

Side View

**Face View** 

Note: This product complies with NFPA 90A-18 standard 4.3.7.3.2 and 4.3.8.3.2 and is constructed with openings through which a 1/2" sphere can not pass.