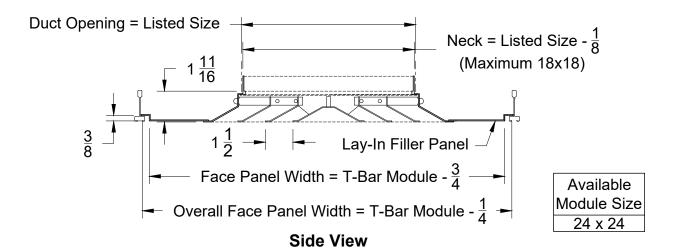

Revision:

**Louvered Face Diffusers** Removable Core, Lay In T-Bar

**Face View** 

Note: This product complies with NFPA 90A-18 standard 4.3.7.3.2 and 4.3.8.3.2 and is constructed with openings through which a 1/2" sphere can not pass.

Revision:

www.greenheck.com

**Louvered Face Diffusers** Removable Core, Tegular T-Bar

# Side View

# Face Panel Length = T-Bar Module - $\frac{3}{4}$ — Overall Face Panel Length = T-Bar Module - $\frac{1}{4}$ —