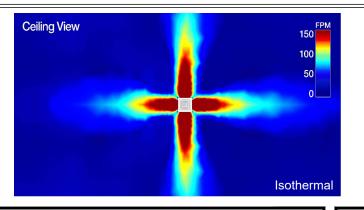

**Louvered Face Diffusers** Removable Core



### **Product Features:**

- · Available Sizes Only as Listed
- Available in Aluminum and Steel
- Available in 1, 2-way opposite, 2-way corner, 3, and 4-way directional air patterns

03 - Black

24 - Mill

- Provides optimum airflow performance for high induction applications
- Cores are easy to remove with spring loaded latches - no tools required
- Available with optional induction vanes (IV Option)
- Available with air pattern deflectors to help adjust the amount of airflow from each side (APD Option)

### **Finishes**

01 - White1

02 - Satin Silver



28 - Custom Color



<sup>1</sup> White Finish is suitable for a primer coat if field painting is required.

### **CFD Throw Pattern Visualization**



### **Optional Accessories:**



D5 - Steel Opposed Blade Damper D5A - Aluminum Opposed Blade Damper



G3 - Equalizing Grid (Round)



L9 - Equalizing Grid (Square/Rectangle)



RSD - Radial Shutter Damper



TBPF - T-Bar Plaster Frame



LIPF - Lay-In Plaster Frame



TR - Square to Round Transition



TR-Deep - Deep Transition

Revision: Units: Inches Date: 9/19/2024 Page: 1 OF 6

**Louvered Face Diffusers Removable Core, Flush Surface Mount** 



Unit shows the Face Screw Mounting (FSM) option.

For surface mount applications, face screw mounting is recommended.

Note: This product complies with NFPA 90A-18 standard 4.3.7.3.2 and 4.3.8.3.2 and is constructed with openings through which a 1/2" sphere can not pass.

S1

Revision:



Louvered Face Diffusers Removable Core, Bevel Drop Su