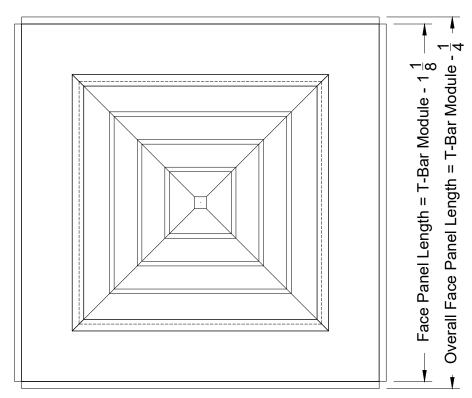

# Face Panel Length = T-Bar Module - $\frac{3}{4}$ — Overall Face Panel Length = T-Bar Module - $\frac{1}{4}$ —