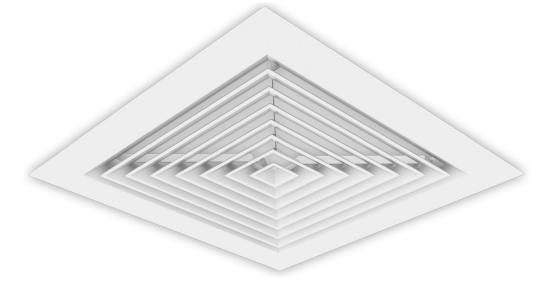

**Louvered Face Diffusers** Removable Core

### **Product Features:**

- · Available Sizes Only as Listed
- Available in Aluminum and Steel
- Available in 1, 2-way opposite, 2-way corner, 3, and 4-way directional air patterns

03 - Black

24 - Mill

- Provides optimum airflow performance for high induction applications
- Cores are easy to remove with spring loaded latches - no tools required
- Available with optional induction vanes (IV Option)
- Available with air pattern deflectors to help adjust the amount of airflow from each side (APD Option)