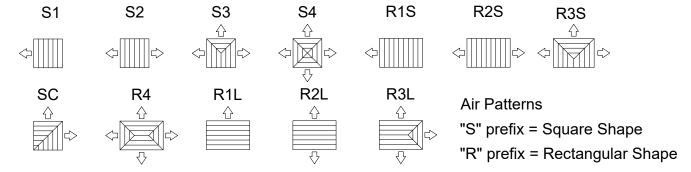

### **Product Features:**

- · Available Sizes Only as Listed
- Available in Aluminum and Steel
- Available in 1, 2-way opposite, 2-way corner, 3, and 4-way directional air patterns

03 - Black

24 - Mill

- Provides optimum airflow performance for high induction applications
- Cores are easy to remove with spring loaded latches - no tools required
- Available with optional induction vanes (IV Option)
- Available with air pattern deflectors to help adjust the amount of airflow from each side (APD Option)

S1

Revision:

Louvered Face Diffusers Removable Core, Bevel Drop Surface Mount

Side View

**Face View** 

Note: This product complies with NFPA 90A-18 standard 4.3.7.3.2 and 4.3.8.3.2 and is constructed with openings through which a 1/2" sphere can not pass.