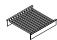

**Louvered Face Diffusers** Removable Core

### **Product Features:**

- · Available Sizes Only as Listed
- Available in Aluminum and Steel
- Available in 1, 2-way opposite, 2-way corner, 3, and 4-way directional air patterns

03 - Black

24 - Mill

- Provides optimum airflow performance for high induction applications
- Cores are easy to remove with spring loaded latches - no tools required
- Available with optional induction vanes (IV Option)
- Available with air pattern deflectors to help adjust the amount of airflow from each side (APD Option)

For surface mount applications, face screw mounting is recommended.

Note: This product complies with NFPA 90A-18 standard 4.3.7.3.2 and 4.3.8.3.2 and is constructed with openings through which a 1/2" sphere can not pass.