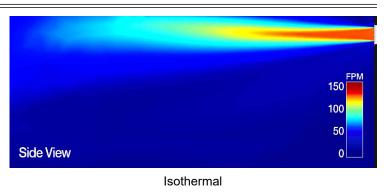

## **CFD Throw Pattern Visualization**

OBDE - Opposed Blade Damper Extruded Aluminum

L9 - Equalizing Grid (Square / Rect)

PF - Sidewall Plaster Frame