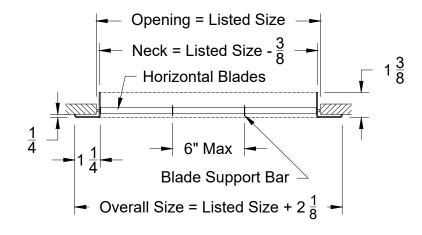

## Product Features:

- Adjustable blades can be set to any deflection angle
- Blades can be vertically or horizontally oriented
- Heavy duty construction for demanding environments
- Used with high airflows with low pressure drops
- Available with aluminum or steel frames
- Primarily used in surface mount applications
- Largest single section size is 48"x48"
- Oversized units are built as multiple sections and come with mullion strips for assembly