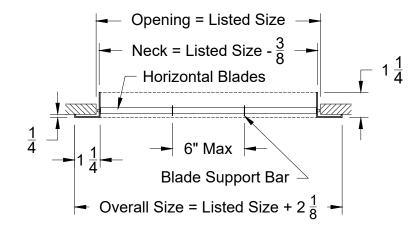

## Product Features:

- Adjustable blades can be set to any deflection angle
- Blades can be vertically or horizontally oriented
- Heavy duty construction for demanding environments
- Used with high airflows with low pressure drops
- Available with aluminum or steel frames
- Primarily used in surface mount applications
- Largest single section size is 48"x48"
- Oversized units are built as multiple sections and come with mullion strips for assembly