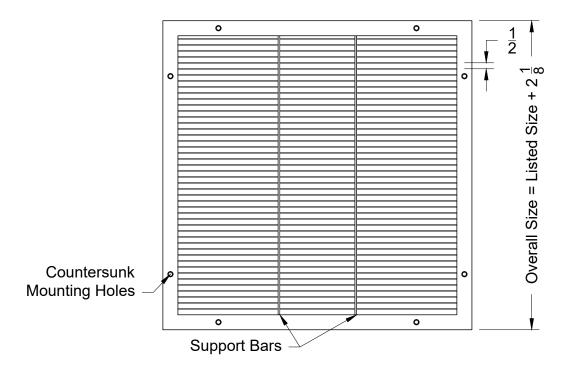

## Product Features:

- Adjustable blades can be set to any deflection angle
- Blades can be vertically or horizontally oriented
- Heavy duty construction for demanding environments
- Used with high airflows with low pressure drops
- Available with aluminum or steel frames
- Primarily used in surface mount applications
- Largest single section size is 48"x48"
- Oversized units are built as multiple sections and come with mullion strips for assembly