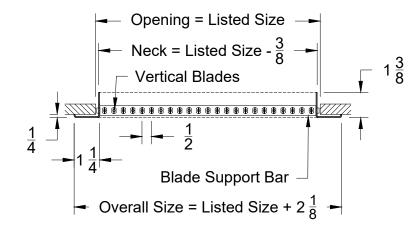

## Product Features:

- Adjustable blades can be set to any deflection angle
- Blades can be vertically or horizontally oriented
- Heavy duty construction for demanding environments
- Used with high airflows with low pressure drops
- Available with aluminum or steel frames
- Primarily used in surface mount applications
- Largest single section size is 48"x48"
- Oversized units are built as multiple sections and come with mullion strips for assembly