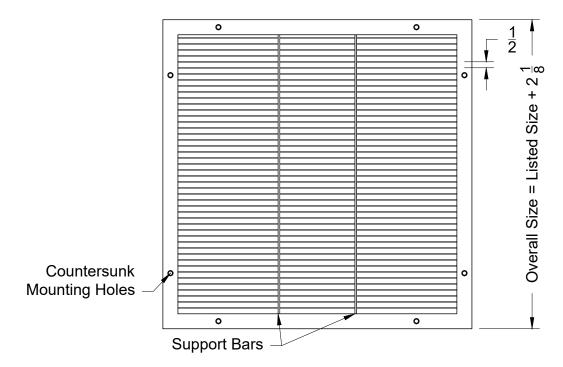

## Product Features:

- Adjustable blades can be set to any deflection angle
- Blades can be vertically or horizontally oriented
- Heavy duty construction for demanding environments
- Used with high airflows with low pressure drops
- Available with aluminum or steel frames
- Primarily used in surface mount applications
- Largest single section size is 48"x48"
- Oversized units are built as multiple sections and come with mullion strips for assembly