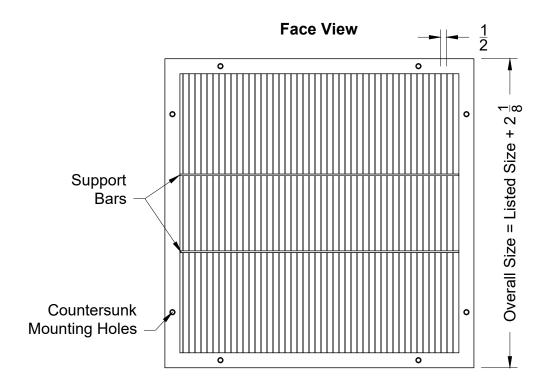

## Product Features:

- Adjustable blades can be set to any deflection angle
- Blades can be vertically or horizontally oriented
- Heavy duty construction for demanding environments
- Used with high airflows with low pressure drops
- Available with aluminum or steel frames
- Primarily used in surface mount applications
- Largest single section size is 48"x48"
- Oversized units are built as multiple sections and come with mullion strips for assembly