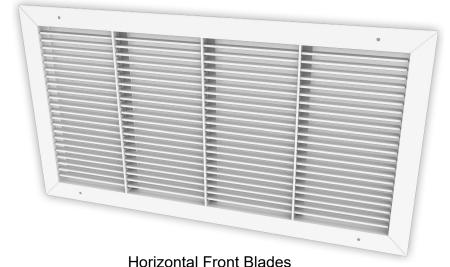

## Product Features:

- Adjustable blades can be set to any deflection angle
- Blades can be vertically or horizontally oriented
- Heavy duty construction for demanding environments
- Used with high airflows with low pressure drops
- Available with aluminum or steel frames
- Primarily used in surface mount applications
- Largest single section size is 48"x48"
- Oversized units are built as multiple sections and come with mullion strips for assembly