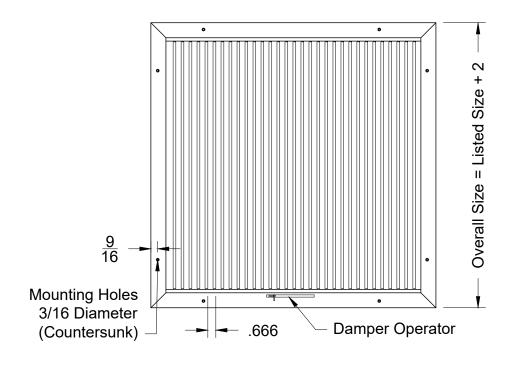

## MODEL: SG41-H-M-6 Supply Grille, Single Deflection

Supply Grille, Single Deflection Horizontal Blades, T-Bar Lay-In, Multi-Shutter Damper

**Face View** 

**Face View** 

**Face View** 