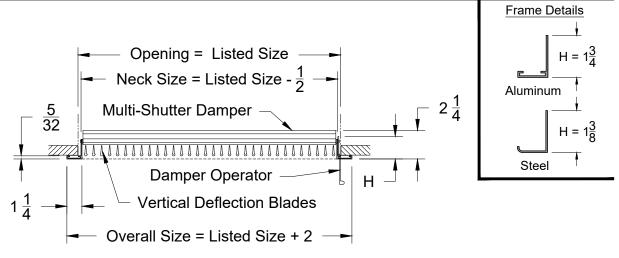

## MODEL: SG41-H-M-6 Supply Grille, Single Deflection

Supply Grille, Single Deflection Horizontal Blades, T-Bar Lay-In, Multi-Shutter Damper

**Face View** 

**Face View** 

**Face View** 