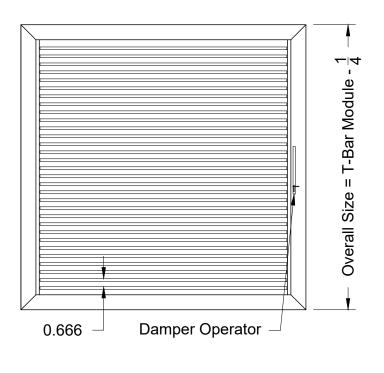

## MODEL: SG41-H-M-6 Supply Grille, Single Deflection

Supply Grille, Single Deflection Horizontal Blades, T-Bar Lay-In, Multi-Shutter Damper

**Face View** 

**Face View** 

**Face View** 