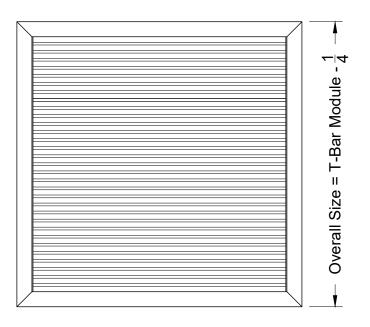

Supply Grille, Single Deflection Horizontal Blades, Surface Mount

**Face View** 

Supply Grille, Single Deflection Horizontal Blades, T-Bar Lay-In

**Face View** 

Note: This product complies with NFPA 90A-18 standard 4.3.7.3.2 and 4.3.8.3.2 and is constructed with openings through which a 1/2" sphere can not pass.