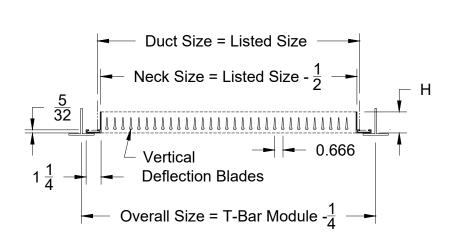

## MODEL: SG41-H-M-6 Supply Grille, Single Deflection

Supply Grille, Single Deflection Horizontal Blades, T-Bar Lay-In, Multi-Shutter Damper

**Face View** 

**Face View** 

**Face View** 