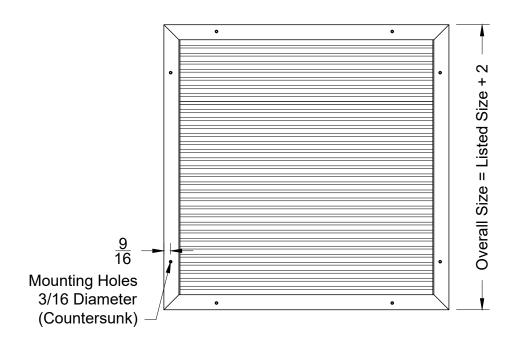

Supply Grille, Single Deflection Horizontal Blades, Surface Mount

**Face View** 

Supply Grille, Single Deflection Horizontal Blades, T-Bar Lay-In

**Face View** 

Note: This product complies with NFPA 90A-18 standard 4.3.7.3.2 and 4.3.8.3.2 and is constructed with openings through which a 1/2" sphere can not pass.