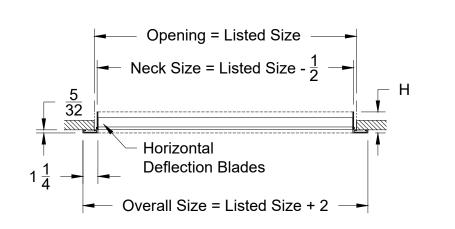

Supply Grille, Single Deflection Horizontal Blades, Surface Mount

**Face View** 

Supply Grille, Single Deflection Horizontal Blades, T-Bar Lay-In

**Face View** 

Note: This product complies with NFPA 90A-18 standard 4.3.7.3.2 and 4.3.8.3.2 and is constructed with openings through which a 1/2" sphere can not pass.