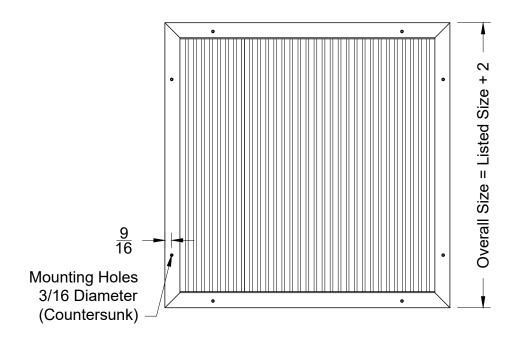

Supply Grille, Single Deflection Horizontal Blades, Surface Mount

**Face View** 

Supply Grille, Single Deflection Horizontal Blades, T-Bar Lay-In

**Face View** 

Note: This product complies with NFPA 90A-18 standard 4.3.7.3.2 and 4.3.8.3.2 and is constructed with openings through which a 1/2" sphere can not pass.