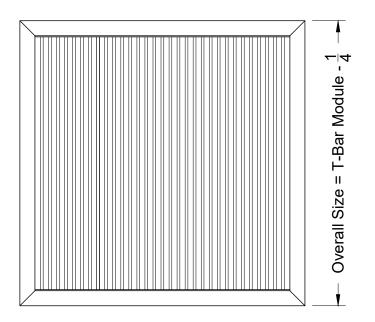

## MODEL: SG41-H-M-6 Supply Grille, Single Deflection

Supply Grille, Single Deflection Horizontal Blades, T-Bar Lay-In, Multi-Shutter Damper

**Face View** 

**Face View** 

**Face View** 