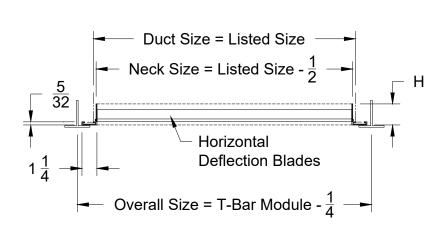

Supply Grille, Single Deflection Horizontal Blades, Surface Mount

**Face View** 

Supply Grille, Single Deflection Horizontal Blades, T-Bar Lay-In

**Face View** 

Note: This product complies with NFPA 90A-18 standard 4.3.7.3.2 and 4.3.8.3.2 and is constructed with openings through which a 1/2" sphere can not pass.