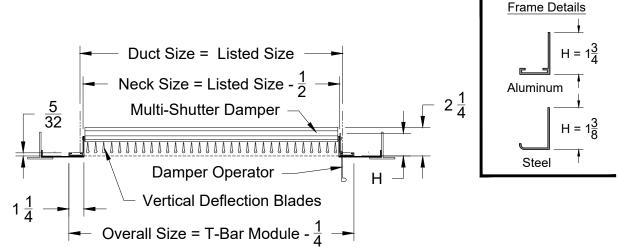

## MODEL: SG41-H-M-6 Supply Grille, Single Deflection

Supply Grille, Single Deflection Horizontal Blades, T-Bar Lay-In, Multi-Shutter Damper

**Face View** 

**Face View** 

**Face View** 