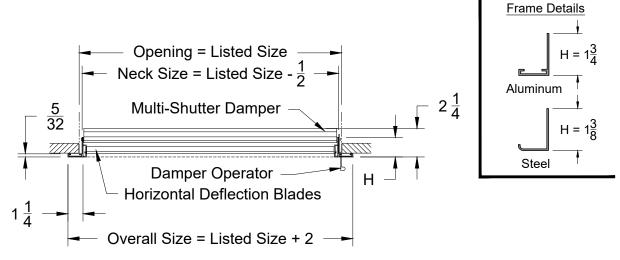

## MODEL: SG41-H-M-6 Supply Grille, Single Deflection

Supply Grille, Single Deflection Horizontal Blades, T-Bar Lay-In, Multi-Shutter Damper

**Face View** 

**Face View** 

**Face View** 