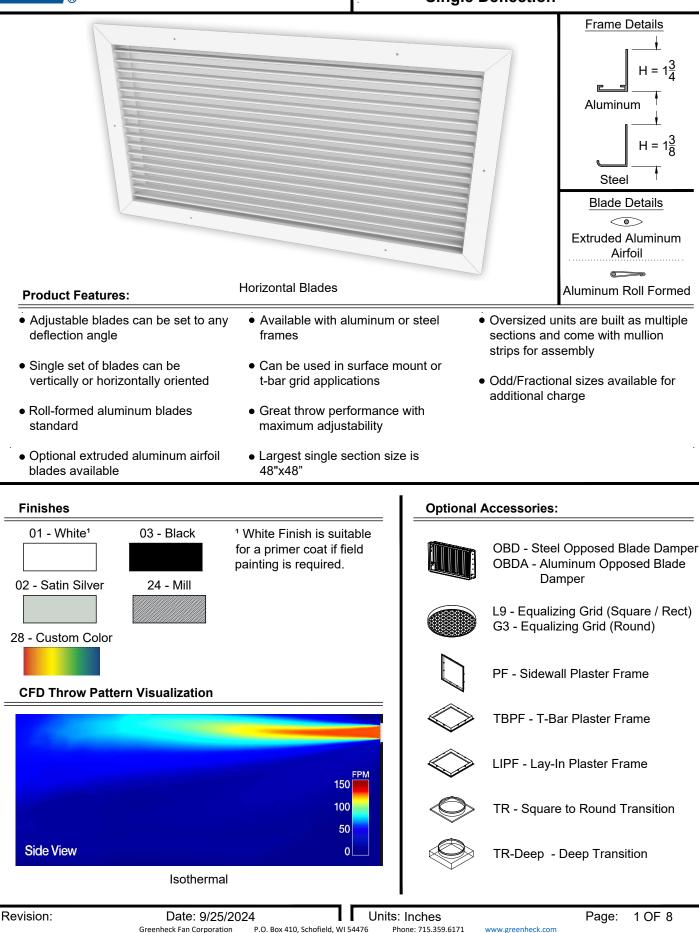

Supply Grille, Single Deflection Horizontal Blades, Surface Mount

**Face View** 

Supply Grille, Single Deflection Horizontal Blades, T-Bar Lay-In

**Face View** 

Note: This product complies with NFPA 90A-18 standard 4.3.7.3.2 and 4.3.8.3.2 and is constructed with openings through which a 1/2" sphere can not pass.