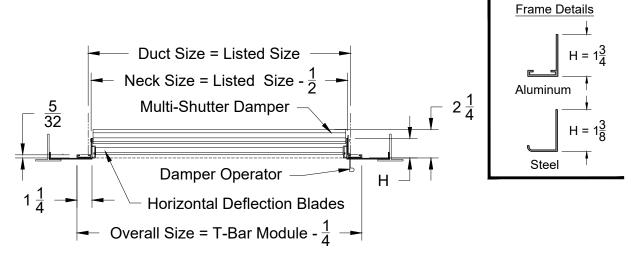

## MODEL: SG41-H-M-6 Supply Grille, Single Deflection

Supply Grille, Single Deflection Horizontal Blades, T-Bar Lay-In, Multi-Shutter Damper

**Face View** 

**Face View** 

**Face View** 