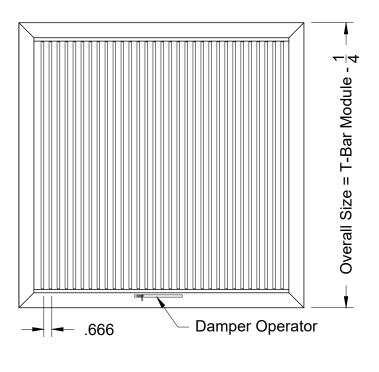

## MODEL: SG41-H-M-6 Supply Grille, Single Deflection

Supply Grille, Single Deflection Horizontal Blades, T-Bar Lay-In, Multi-Shutter Damper

**Face View** 

**Face View** 

**Face View** 