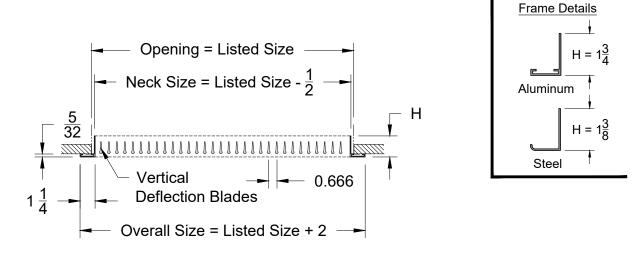

Supply Grille, Single Deflection Horizontal Blades, Surface Mount

**Face View** 

Supply Grille, Single Deflection Horizontal Blades, T-Bar Lay-In

**Face View** 

Note: This product complies with NFPA 90A-18 standard 4.3.7.3.2 and 4.3.8.3.2 and is constructed with openings through which a 1/2" sphere can not pass.