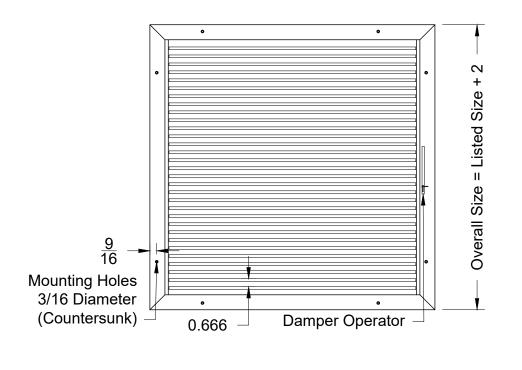

## MODEL: SG41-H-M-6 Supply Grille, Single Deflection

Supply Grille, Single Deflection Horizontal Blades, T-Bar Lay-In, Multi-Shutter Damper

**Face View** 

**Face View** 

**Face View** 