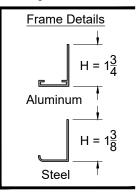

## MODEL: SG41-H-M-6 Supply Grille, Single Deflection

Supply Grille, Single Deflection Horizontal Blades, T-Bar Lay-In, Multi-Shutter Damper

**Face View** 

**Face View** 

**Face View** 