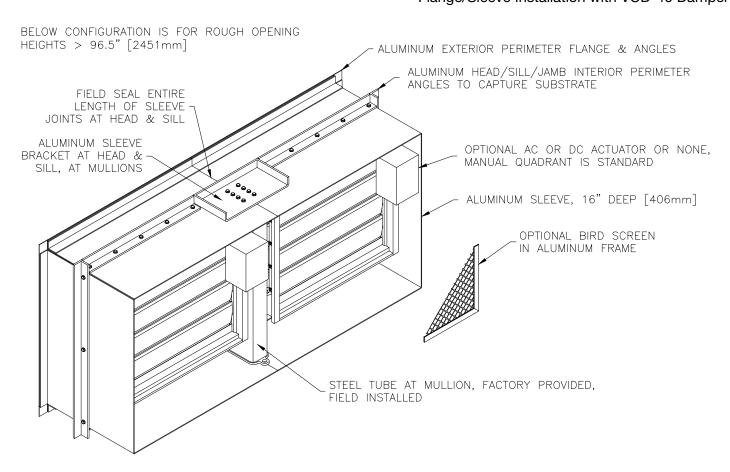

y be installed side by side in accordance with installation instructions.



# **Building Condition/Substrate Limitations**

Model K6746MD with Flange/Sleeve is qualified for installation into any substrate that can withstand the loads transferred to by the louver, including but not limited to concrete/masonary, aluminum, steel stud, and structural steel framed building conditions.

Document 487080 K6746MD

#### Flange/Sleeve Installation with VCD-40 Damper



Document 487080 K6746MD

#### Flange/Sleeve Installation with VCD-40 Damper



Document 487080 K6746MD

# Flange/Sleeve Installation with VCD-40 Damper





## **Structure Depth**

- Min. structure depth 8.0 in.
- Max. structure depth 10.5 in.



### Structure Depth

- Min. structure depth 8.0 in.
- Max. structure depth 11.5 in.

7



#### Structure Depth

- Min. structure depth 8.0 in.
- Max. structure depth 13.25 in.



As a result of our commitment to continuous improvement, Airolite reserves the right to change specifications without notice.