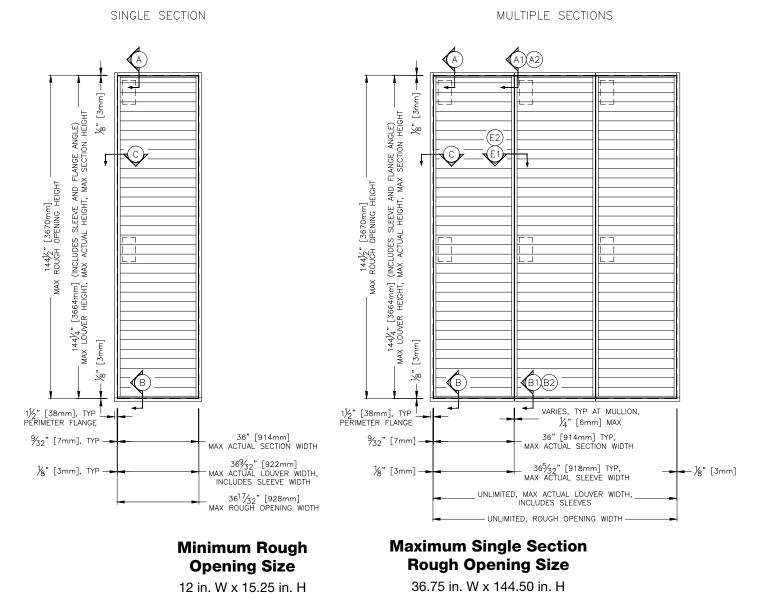

# **Maximum Size and Installation Information**

Model K6746MD is a Miami-Dade Qualified and Florida Product Approved louver and must be installed in accordance wit the installation instructions shown herin. Model K6746MD with Flange/Sleeve is qualified for installation into any substrate that can withstand the loads transferred to by the louver, including but not limited to concrete/masonary, aluminum, steel stud, and structural steel framed building conditions. Model K6746MD is structurally calculated to withstand positive and negative wind-loads up to 150 PSF (reference wind load table). The maximum single section rough opening width is 36.75 in. The maximum single section rough opening height is 144.50 in. While the maximum rough opening height is limited to 144.50 in., the rough opening width is limited to 1,000 in. as multiple sections may be installed side by side in accordance with installation instructions.