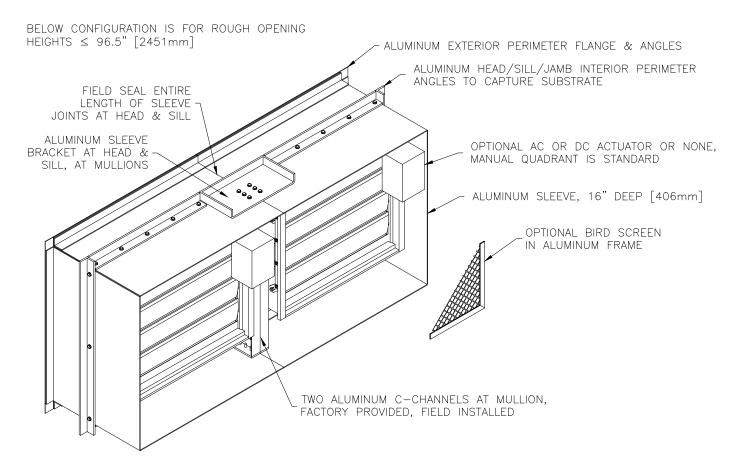

ted to 144.50 in., the rough opening width is limited to 1,000 in. as multiple sections may be installed side by side in accordance with installation instructions.



# **Building Condition/Substrate Limitations**

Model K6746MD with Flange/Sleeve is qualified for installation into any substrate that can withstand the loads transferred to by the louver, including but not limited to concrete/masonary, aluminum, steel stud, and structural steel framed building conditions.

Document 487080 K6746MD

#### Flange/Sleeve Installation with VCD-40 Damper



Document 487080 K6746MD

#### Flange/Sleeve Installation with VCD-40 Damper



Document 487080 K6746MD

# Flange/Sleeve Installation with VCD-40 Damper





## **Structure Depth**

- Min. structure depth 8.0 in.
- Max. structure depth 10.5 in.



### Structure Depth

- Min. structure depth 8.0 in.
- Max. structure depth 11.5 in.

7



#### Structure Depth

- Min. structure depth 8.0 in.
- Max. structure depth 13.25 in.



As a result of our commitment to continuous improvement, Airolite reserves the right to change specifications without notice.