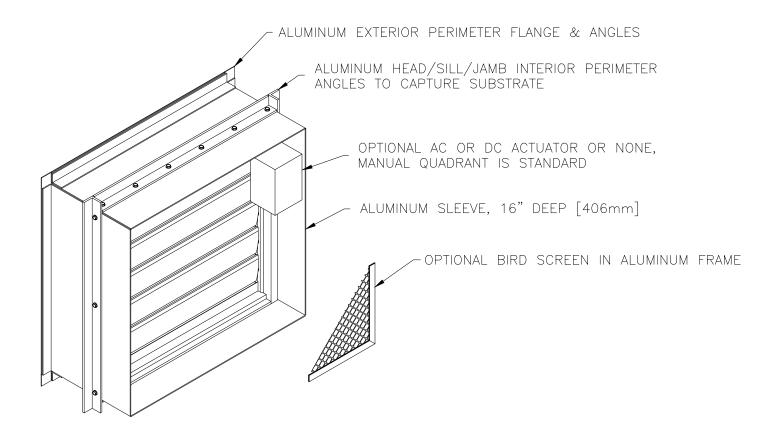

section rough opening height is 144.50 in. While the maximum rough opening height is limited to 144.50 in., the rough opening width is limited to 1,000 in. as multiple sections may be installed side by side in accordance with installation instructions.



# **Building Condition/Substrate Limitations**

Model K6746MD with Flange/Sleeve is qualified for installation into any substrate that can withstand the loads transferred to by the louver, including but not limited to concrete/masonary, aluminum, steel stud, and structural steel framed building conditions.

Document 487080 K6746MD

#### Flange/Sleeve Installation with VCD-40 Damper



Document 487080 K6746MD

#### Flange/Sleeve Installation with VCD-40 Damper



Document 487080 K6746MD

# Flange/Sleeve Installation with VCD-40 Damper





## **Structure Depth**

- Min. structure depth 8.0 in.
- Max. structure depth 10.5 in.



### Structure Depth

- Min. structure depth 8.0 in.
- Max. structure depth 11.5 in.

7



#### Structure Depth

- Min. structure depth 8.0 in.
- Max. structure depth 13.25 in.



As a result of our commitment to continuous improvement, Airolite reserves the right to change specifications without notice.