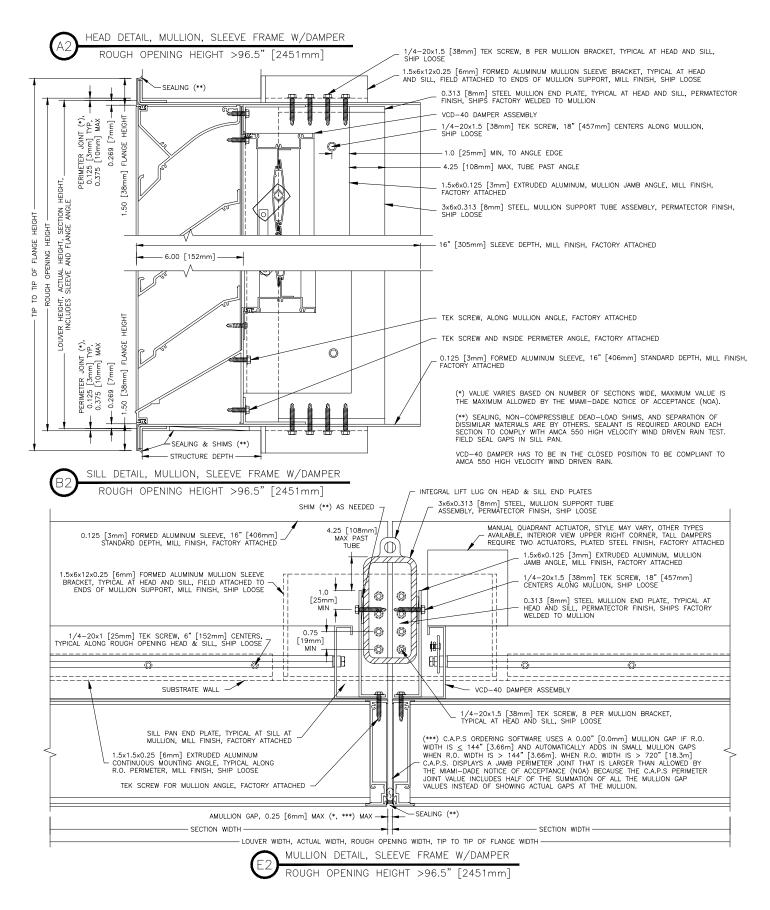

# **Maximum Size and Installation Information**

Model K6746MD is a Miami-Dade Qualified and Florida Product Approved louver and must be installed in accordance wit the installation instructions shown herin. Model K6746MD with Flange/Sleeve is qualified for installation into any substrate that can withstand the loads transferred to by the louver, including but not limited to concrete/masonary, aluminum, steel stud, and structural steel framed building conditions. Model K6746MD is structurally calculated to withstand positive and negative wind-loads up to 150 PSF (reference wind load table). The maximum single section rough opening width is 36.75 in. The maximum single section rough opening height is 144.50 in. While the maximum rough opening height is limited to 144.50 in., the rough opening width is limited to 1,000 in. as multiple sections may be installed side by side in accordance with installation instructions.

# **Building Condition/Substrate Limitations**

Model K6746MD with Flange/Sleeve is qualified for installation into any substrate that can withstand the loads transferred to by the louver, including but not limited to concrete/masonary, aluminum, steel stud, and structural steel framed building conditions.

# Flange/Sleeve Installation with VCD-40 Damper

## **Structure Depth**

- Min. structure depth 8.0 in.
- Max. structure depth 10.5 in.