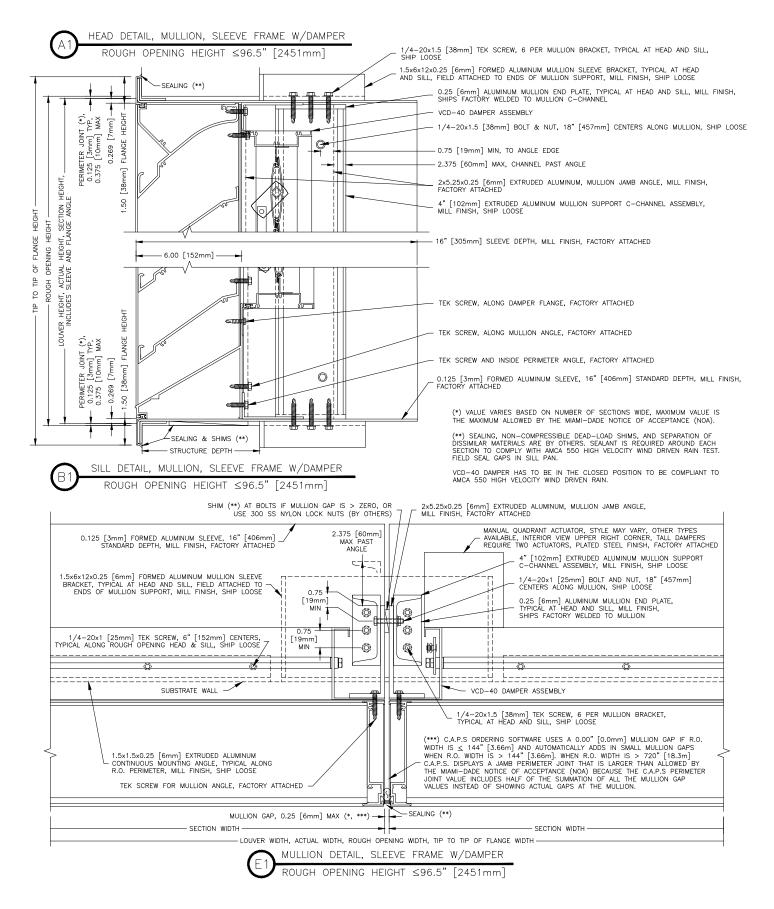

## **Structure Depth**

- Min. structure depth 8.0 in.
- Max. structure depth 10.5 in.

### Structure Depth

- Min. structure depth 8.0 in.
- Max. structure depth 11.5 in.

7

#### Structure Depth

- Min. structure depth 8.0 in.
- Max. structure depth 13.25 in.

As a result of our commitment to continuous improvement, Airolite reserves the right to change specifications without notice.