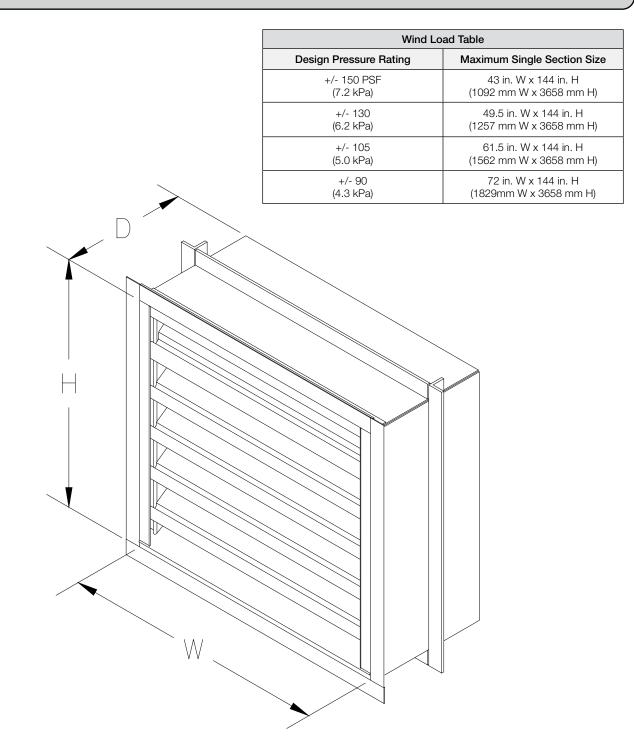

# **Maximum Size and Installation Information**

Model K6746MD is a Miami-Dade Qualified and Florida Product Approved louver and must be installed in accordance wit the installation instructions shown herin. Model K6746MD with Flange/Sleeve is qualified for installation into any substrate that can withstand the loads transferred to by the louver, including but not limited to concrete/masonary, aluminum, steel stud, and structural steel framed building conditions. Model K6746MD is structurally calculated to withstand positive and negative wind-loads up to 150 PSF (reference wind load table). The maximum single section rough opening width is 36.75 in. The maximum single section rough opening height is 144.50 in. While the maximum rough opening height is limited to 144.50 in., the rough opening width is limited to 1,000 in. as multiple sections may be installed side by side in accordance with installation instructions.