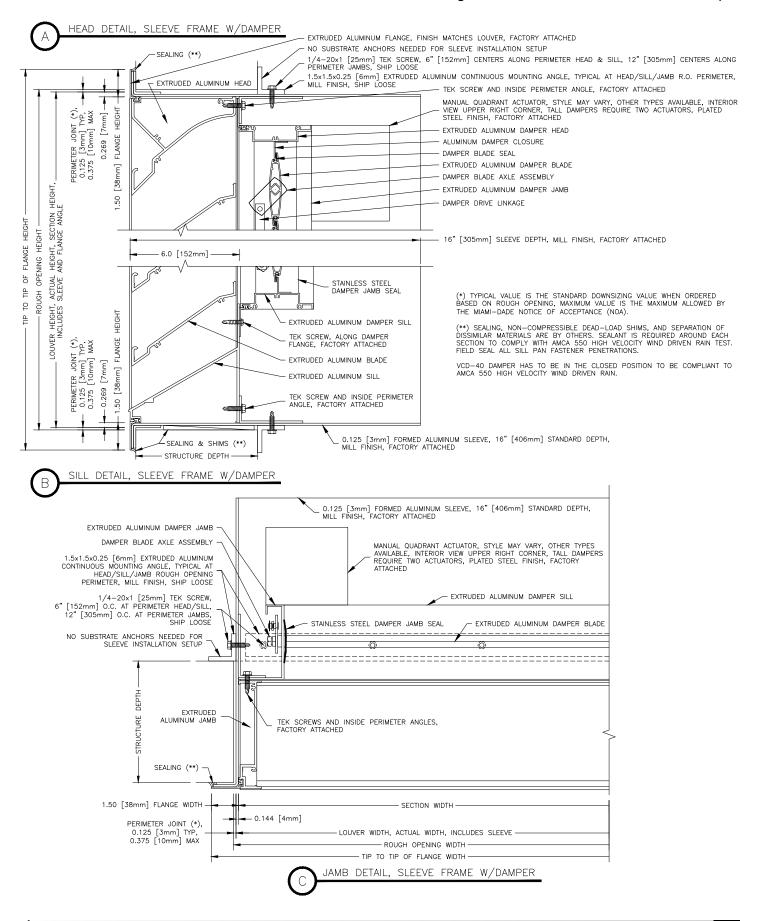

## **Structure Depth**

- Min. structure depth 8.0 in.
- Max. structure depth 10.5 in.

### Structure Depth

- Min. structure depth 8.0 in.
- Max. structure depth 11.5 in.

7

#### Structure Depth

- Min. structure depth 8.0 in.
- Max. structure depth 13.25 in.

As a result of our commitment to continuous improvement, Airolite reserves the right to change specifications without notice.