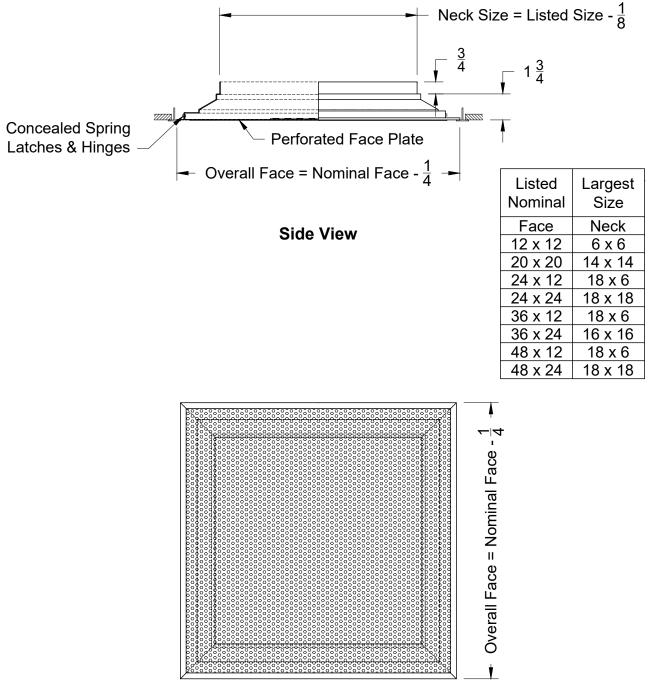

## **Optional Accessories:**

**Face View** 

Note: This product complies with NFPA 90A-18 standard 4.3.7.3.2 and 4.3.8.3.2 and is constructed with openings through which a 1/2" sphere can not pass.