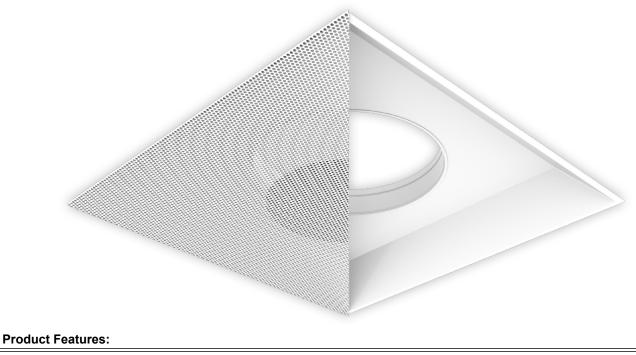

Dispersion Disk Return, Return

- Perforated diffusers provide a smooth continuous ceiling aesthetic
- Inlet collar can be installed by others
- Face panel uses 51% free area perforated metal

- Includes integrated fiberglass backpan
- Face is non-removable
- Available with steel construction