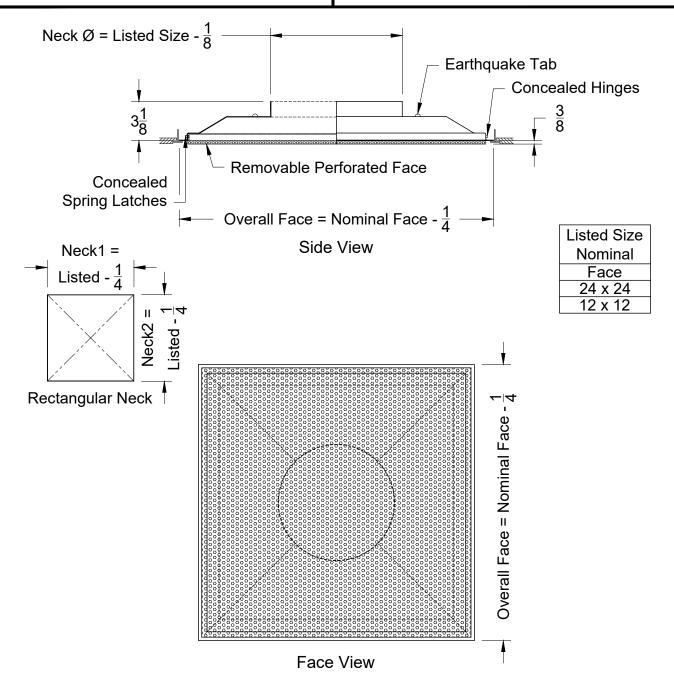

Note: This product complies with NFPA 90A-18 standard 4.3.7.3.2 and 4.3.8.3.2 and is constructed with openings through which a 1/2" sphere can not pass.

**Ceiling Diffusers Perforated Face** Face Mounted Deflectors - Tegular T-Bar

Note: This product complies with NFPA 90A-18 standard 4.3.7.3.2 and 4.3.8.3.2 and is constructed with openings through which a 1/2" sphere can not pass.

**Ceiling Diffusers Perforated Face** Face Mounted Deflectors - Bolt Slot