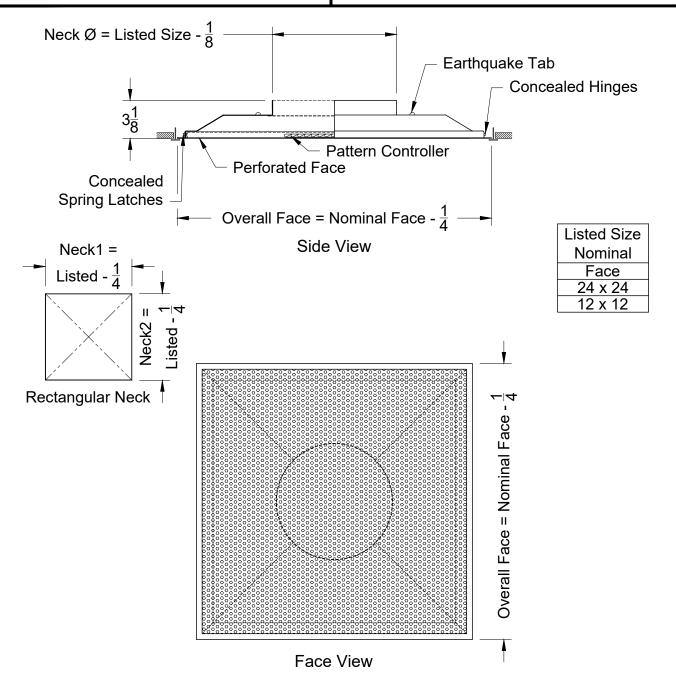

Note: This product complies with NFPA 90A-18 standard 4.3.7.3.2 and 4.3.8.3.2 and is constructed with openings through which a 1/2" sphere can not pass.

**Ceiling Diffusers Perforated Face** Face Mounted Deflectors - Lay In T-Bar

Note: This product complies with NFPA 90A-18 standard 4.3.7.3.2 and 4.3.8.3.2 and is constructed with openings through which a 1/2" sphere can not pass.

**Ceiling Diffusers Perforated Face** Face Mounted Deflectors - Tegular T-Bar