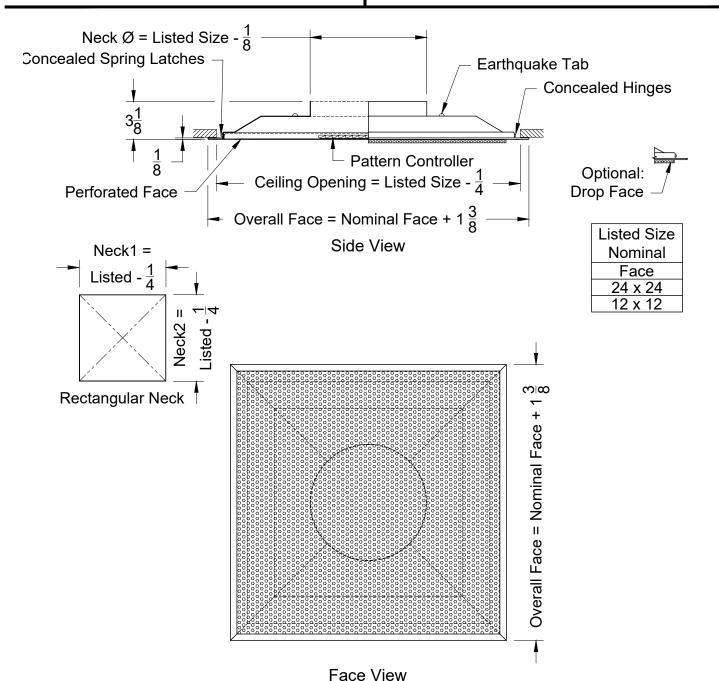

**Ceiling Diffusers Perforated Face** Supply, Face Mounted Deflectors

### **Product Features:**

- Perforated diffusers provide a smooth continuous ceiling aesthetic
- Face mounted pattern deflectors enable optimal mixing
- Deflectors can be adjusted to change airflow pattern
- Utilizes a hinged and fully removable face panel for easy cleaning
- Available in steel, aluminum, aluminum face and drop face applications
- Available with round or square neck inlets
- Multiple border styles available for various ceiling applications
- Face panel uses 51% free area perforated metal

Note: This product complies with NFPA 90A-18 standard 4.3.7.3.2 and 4.3.8.3.2 and is constructed with openings through which a 1/2" sphere can not pass.

**Ceiling Diffusers Perforated Face** Face Mounted Deflectors - Lay In T-Bar