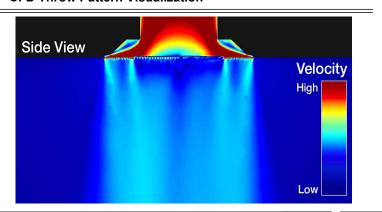

Supply, Face Mounted Deflectors



### **Product Features:**

- Perforated diffusers provide a smooth continuous ceiling aesthetic
- Face mounted pattern deflectors enable optimal mixing
- Deflectors can be adjusted to change airflow pattern
- Utilizes a hinged and fully removable face panel for easy cleaning
- Available in steel, aluminum, aluminum face and drop face applications
- Available with round or square neck inlets
- Multiple border styles available for various ceiling applications
- Face panel uses 51% free area perforated metal

### **Finishes**

01 - White1 03 - Black 02 - Satin Silver 24 - Mill 28 - Custom Color 22 - BBP

<sup>1</sup> White Finish is suitable for a primer coat if field painting is required.

Black Back Pan White Face

### **CFD Throw Pattern Visualization**



#### **Optional Accessories:**



TBPF - T-Bar Plaster Frame



2"BC - 2" Beaded Inlet Collar



BDS - Butterfly Damper



L9 - Equalizing Grid (Square / Rect) G3 - Equalizing Grid (Round)



RSD - Radial Shutter Damper



EQS - Earthquake Straps



FGBP - Fiberglass Backpan

Revision: Date: 4/15/2025 Units: Inches Page: 1 OF 2



**Ceiling Diffusers Perforated Face Face Mounted Deflectors - Surface Mount** 



| Air Pattern Options |              |          |       |       |  |  |  |
|---------------------|--------------|----------|-------|-------|--|--|--|
| 1 Way               | 2 Way Corner | 2 Way    | 3 Way | 4 Way |  |  |  |
| <b>4</b>            | <b>*</b>     | <b>+</b> |       |       |  |  |  |

Note: This product complies with NFPA 90A-18 standard 4.3.7.3.2 and 4.3.8.3.2 and