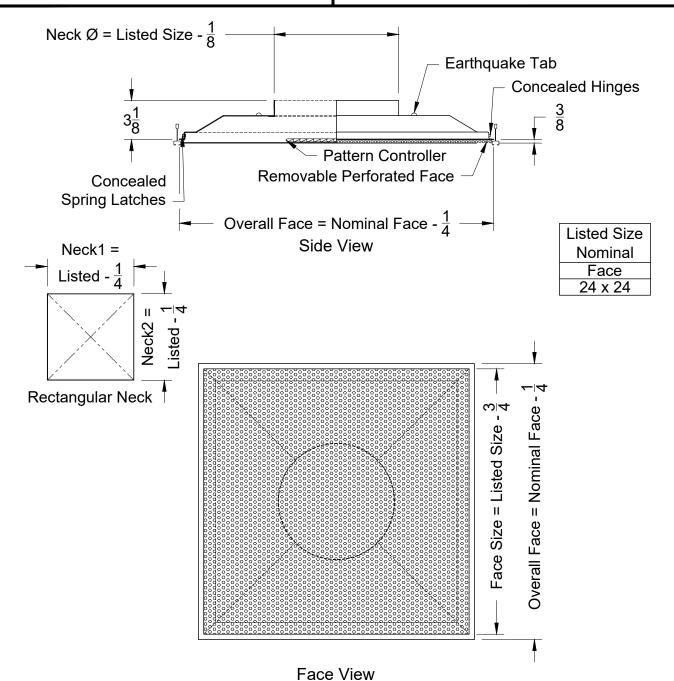

FGBP - Fiberglass Backpan

Revision: Date: 4/15/2025 Units: Inches Page: 1 OF 2

**Ceiling Diffusers Perforated Face Face Mounted Deflectors - Surface Mount** 

| Air Pattern Options |              |          |       |       |  |  |  |
|---------------------|--------------|----------|-------|-------|--|--|--|
| 1 Way               | 2 Way Corner | 2 Way    | 3 Way | 4 Way |  |  |  |
| <b>4</b>            | <b>*</b>     | <b>+</b> |       |       |  |  |  |