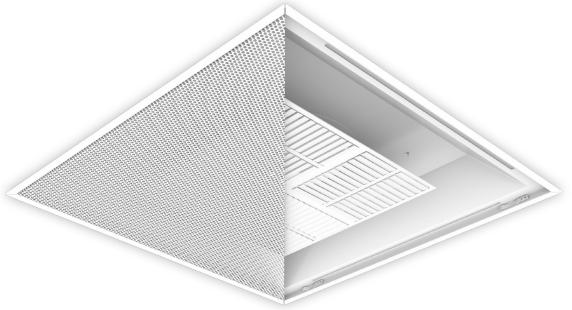

**Ceiling Diffusers Perforated Face** Supply, Face Mounted Deflectors

### **Product Features:**

- Perforated diffusers provide a smooth continuous ceiling aesthetic
- Face mounted pattern deflectors enable optimal mixing
- Deflectors can be adjusted to change airflow pattern
- Utilizes a hinged and fully removable face panel for easy cleaning
- Available in steel, aluminum, aluminum face and drop face applications
- Available with round or square neck inlets
- Multiple border styles available for various ceiling applications
- Face panel uses 51% free area perforated metal