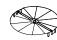

lectors can be adjusted to change airflow pattern
- Utilizes a hinged and fully removable face panel for easy cleaning
- Available in steel, aluminum, aluminum face and drop face applications
- Available with round or square neck inlets
- Multiple border styles available for various ceiling applications
- Face panel uses 51% free area perforated metal

### **Finishes**

01 - White1 03 - Black 02 - Satin Silver 24 - Mill 28 - Custom Color 22 - BBP

<sup>1</sup> White Finish is suitable for a primer coat if field painting is required.

Black Back Pan White Face

### **CFD Throw Pattern Visualization**



#### **Optional Accessories:**



TBPF - T-Bar Plaster Frame



2"BC - 2" Beaded Inlet Collar



BDS - Butterfly Damper



L9 - Equalizing Grid (Square / Rect) G3 - Equalizing Grid (Round)



RSD - Radial Shutter Damper



EQS - Earthquake Straps



FGBP - Fiberglass Backpan

Revision: Date: 4/15/2025 Units: Inches Page: 1 OF 2



**Ceiling Diffusers Perforated Face Face Mounted Deflectors - Surface Mount** 



| Air Pattern Options |              |          |       |       |  |  |  |
|---------------------|--------------|----------|-------|-------|--|--|--|
| 1 Way               | 2 Way Corner | 2 Way    | 3 Way | 4 Way |  |  |  |
| <b>4</b>            | <b>*</b>     | <b>+</b> |       |       |  |  |  |

Note: This product complies with NFPA 90A-18 standard 4.3.7.3.2 and 4.3.8.3.2 and is constructed with openings through which a 1/2" sphere can not pass.



**Ceiling Diffusers Perforated Face** Face Mounted Deflectors - Lay In T-Bar



| Air Pattern Options |              |