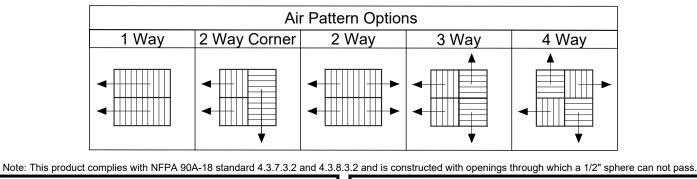

**Face View** 

Note: This product complies with NFPA 90A-18 standard 4.3.7.3.2 and 4.3.8.3.2 and is constructed with openings through which a 1/2" sphere can not pass.