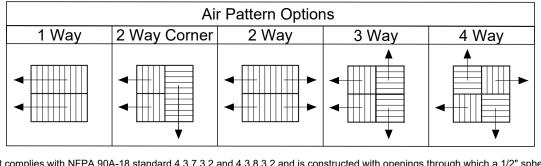

Face View

Note: This product complies with NFPA 90A-18 standard 4.3.7.3.2 and 4.3.8.3.2 and is constructed with openings through which a 1/2" sphere can not pass.

**Face View** 

Face View

Face View

Note: This product complies with NFPA 90A-18 standard 4.3.7.3.2 and 4.3.8.3.2 and is constructed with openings through which a 1/2" sphere can not pass.

**Face View** 

Note: This product complies with NFPA 90A-18 standard 4.3.7.3.2 and 4.3.8.3.2 and is constructed with openings through which a 1/2" sphere can not pass.