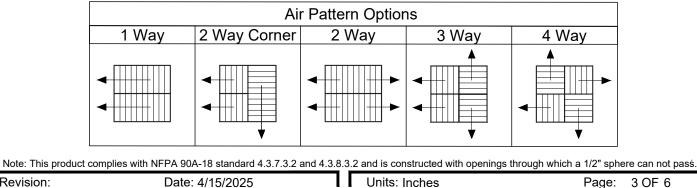

Face View

Note: This product complies with NFPA 90A-18 standard 4.3.7.3.2 and 4.3.8.3.2 and is constructed with openings through which a 1/2" sphere can not pass.

**Face View** 

Face View

Face View

Note: This product complies with NFPA 90A-18 standard 4.3.7.3.2 and 4.3.8.3.2 and is constructed with openings through which a 1/2" sphere can not pass.