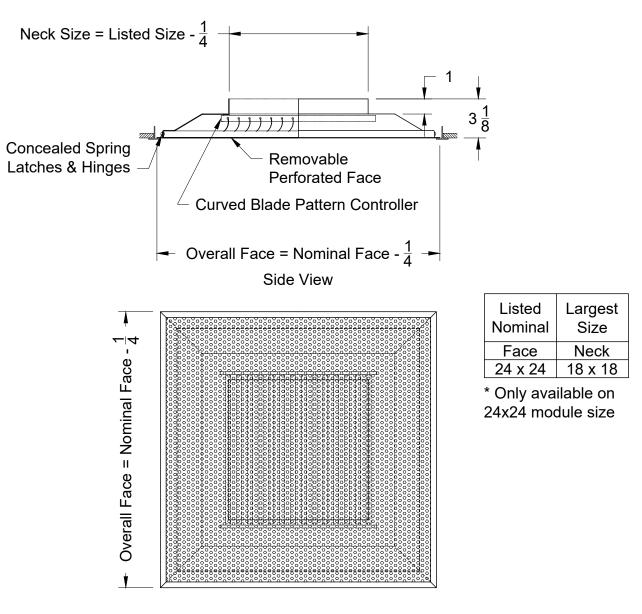

## **MODEL: CDPF-NCB-E**

Ceiling Diffusers Perforated Supply, Neck Mount Curve Blade

## **Product Features:**

- Perforated diffusers provide a smooth continuous ceiling aesthetic
- Neck mounted pattern deflectors enable optimal mixing
- Deflectors allow for adjustable airflow patterns
- Utilizes a hinged and fully removable face panel for easy cleaning
- Available in Extruded Aluminum
- Multiple border styles available for various ceiling applications
- Face panel uses 51% free area perforated metal