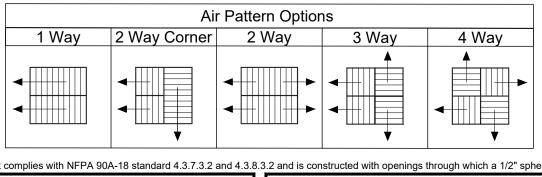

Face View

Note: This product complies with NFPA 90A-18 standard 4.3.7.3.2 and 4.3.8.3.2 and is constructed with openings through which a 1/2" sphere can not pass.

**Face View** 

Face View

Face View

Note: This product complies with NFPA 90A-18 standard 4.3.7.3.2 and 4.3.8.3.2 and is constructed with openings through which a 1/2" sphere can not pass.

**Face View** 

Note: This product complies with NFPA 90A-18 standard 4.3.7.3.2 and 4.3.8.3.2 and is constructed with openings through which a 1/2" sphere can not pass.