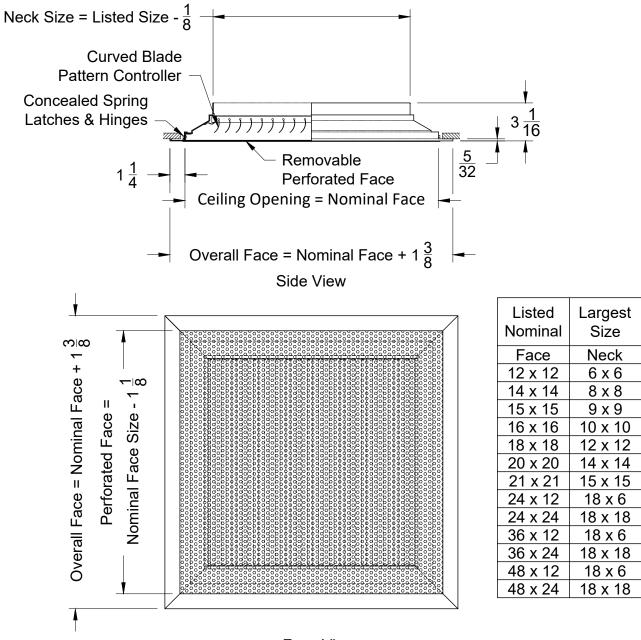

Face View

Note: This product complies with NFPA 90A-18 standard 4.3.7.3.2 and 4.3.8.3.2 and is constructed with openings through which a 1/2" sphere can not pass.

**Face View** 

Face View

Face View

Note: This product complies with NFPA 90A-18 standard 4.3.7.3.2 and 4.3.8.3.2 and is constructed with openings through which a 1/2" sphere can not pass.

**Face View** 

Note: This product complies with NFPA 90A-18 standard 4.3.7.3.2 and 4.3.8.3.2 and is constructed with openings through which a 1/2" sphere can not pass.