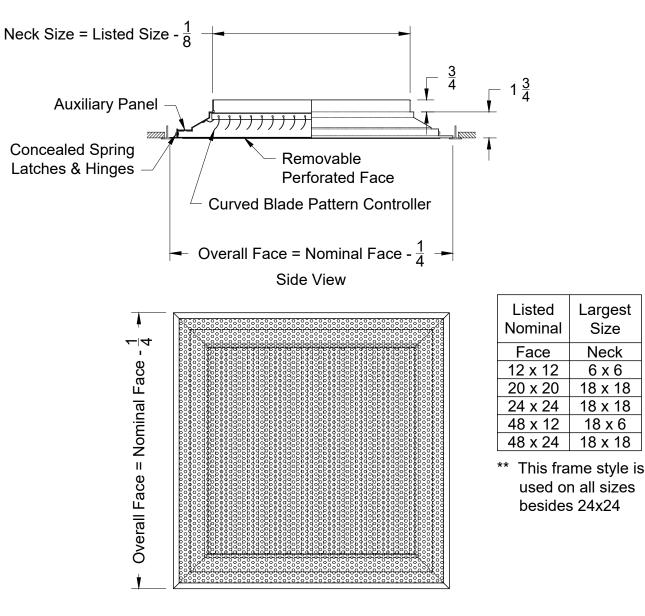

## **MODEL: CDPF-NCB-E**

Ceiling Diffusers Perforated Supply, Neck Mount Curve Blade

## **Product Features:**

- Perforated diffusers provide a smooth continuous ceiling aesthetic
- Neck mounted pattern deflectors enable optimal mixing
- Deflectors allow for adjustable airflow patterns
- Utilizes a hinged and fully removable face panel for easy cleaning
- Available in Extruded Aluminum
- Multiple border styles available for various ceiling applications
- Face panel uses 51% free area perforated metal