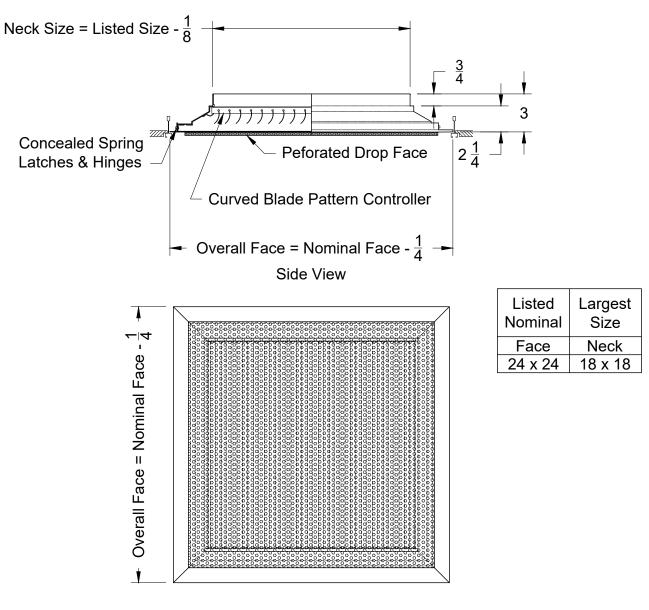

## **MODEL: CDPF-NCB-E**

Ceiling Diffusers Perforated Supply, Neck Mount Curve Blade

## **Product Features:**

- Perforated diffusers provide a smooth continuous ceiling aesthetic
- Neck mounted pattern deflectors enable optimal mixing
- Deflectors allow for adjustable airflow patterns
- Utilizes a hinged and fully removable face panel for easy cleaning
- Available in Extruded Aluminum
- Multiple border styles available for various ceiling applications
- Face panel uses 51% free area perforated metal

Face View

Note: This product complies with NFPA 90A-18 standard 4.3.7.3.2 and 4.3.8.3.2 and is constructed with openings through which a 1/2" sphere can not pass.

**Face View** 

Face View

Face View

Note: This product complies with NFPA 90A-18 standard 4.3.7.3.2 and 4.3.8.3.2 and is constructed with openings through which a 1/2" sphere can not pass.