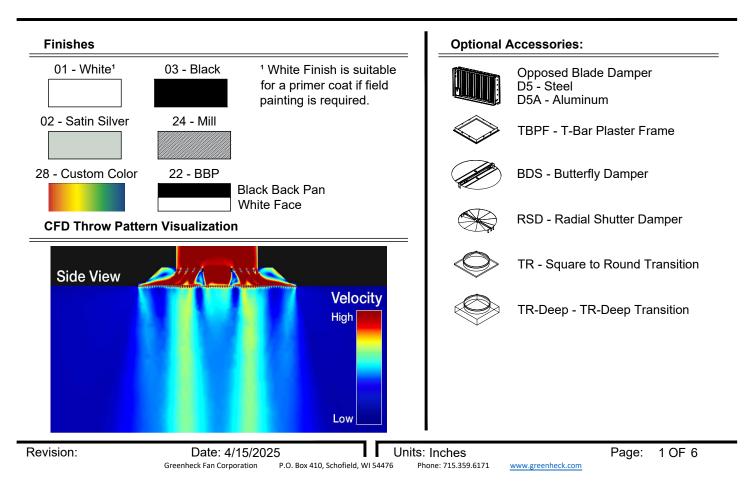

## **Product Features:**

- Perforated diffusers provide a smooth continuous ceiling aesthetic
- Neck mounted pattern deflectors enable optimal mixing
- Deflectors allow for adjustable airflow patterns
- Utilizes a hinged and fully removable face panel for easy cleaning
- Available in Extruded Aluminum
- Multiple border styles available for various ceiling applications
- Face panel uses 51% free area perforated metal