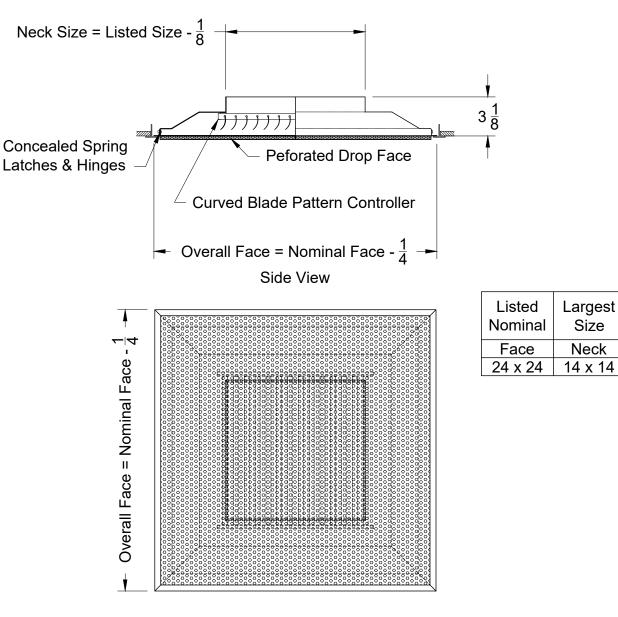

## **MODEL: CDPF-NCB-E**

Ceiling Diffusers Perforated Supply, Neck Mount Curve Blade

## **Product Features:**

- Perforated diffusers provide a smooth continuous ceiling aesthetic
- Neck mounted pattern deflectors enable optimal mixing
- Deflectors allow for adjustable airflow patterns
- Utilizes a hinged and fully removable face panel for easy cleaning
- Available in Extruded Aluminum
- Multiple border styles available for various ceiling applications
- Face panel uses 51% free area perforated metal

Face View

Note: This product complies with NFPA 90A-18 standard 4.3.7.3.2 and 4.3.8.3.2 and is constructed with openings through which a 1/2" sphere can not pass.

**Face View** 

Face View

Face View

Note: This product complies with NFPA 90A-18 standard 4.3.7.3.2 and 4.3.8.3.2 and is constructed with openings through which a 1/2" sphere can not pass.