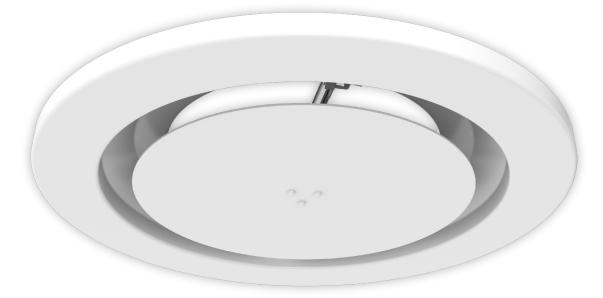

## **Product Features:**

- Designed for surface mounting applications
- Can be used effectively in heating and cooling application
- Uniform 360° discharge pattern
- Available in all aluminum, aluminum face with steel backpan and all steel construction
- Round face panel is removable for ease of installation