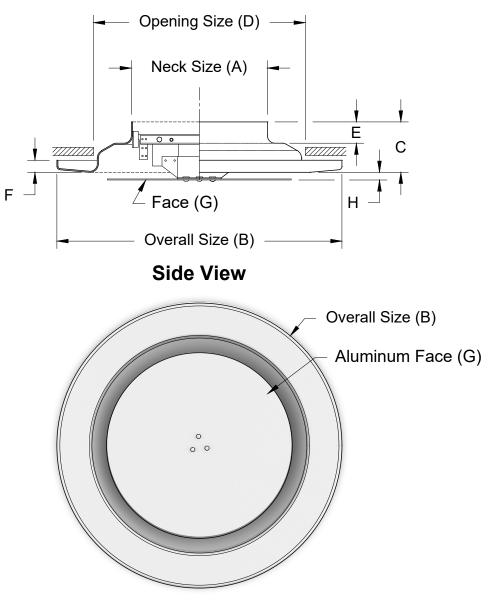

**Face View** 

| Size | А      | В       | С       | D  | Е   | F   | G  | Н   |
|------|--------|---------|---------|----|-----|-----|----|-----|
| 6    | 5 3/4  | 16 5/8  | 2 15/16 | 11 | 3/4 | 5/8 | 9  | 3/4 |
| 8    | 6 3/4  | 16 5/8  | 2 15/16 | 11 | 3/4 | 5/8 | 9  | 3/4 |
| 10   | 7 3/4  | 22 3/16 | 3 5/16  | 17 | 1   | 7/8 | 14 | 7/8 |
| 12   | 8 3/4  | 22 3/16 | 3 5/16  | 17 | 1   | 7/8 | 14 | 7/8 |
| 14   | 9 3/4  | 29 1/4  | 4 3/16  | 22 | 1   | 7/8 | 19 | 7/8 |
| 16   | 10 3/4 | 29 1/4  | 4 3/16  | 22 | 1   | 7/8 | 19 | 7/8 |