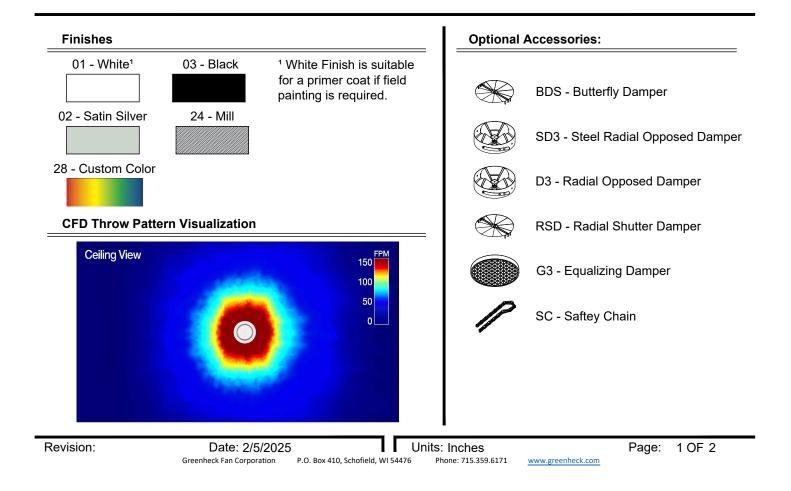

## **Product Features:**

- Designed for surface mounting applications
- Can be used effectively in heating and cooling application
- Uniform 360° discharge pattern
- Available in all aluminum, aluminum face with steel backpan and all steel construction
- Round face panel is removable for ease of installation